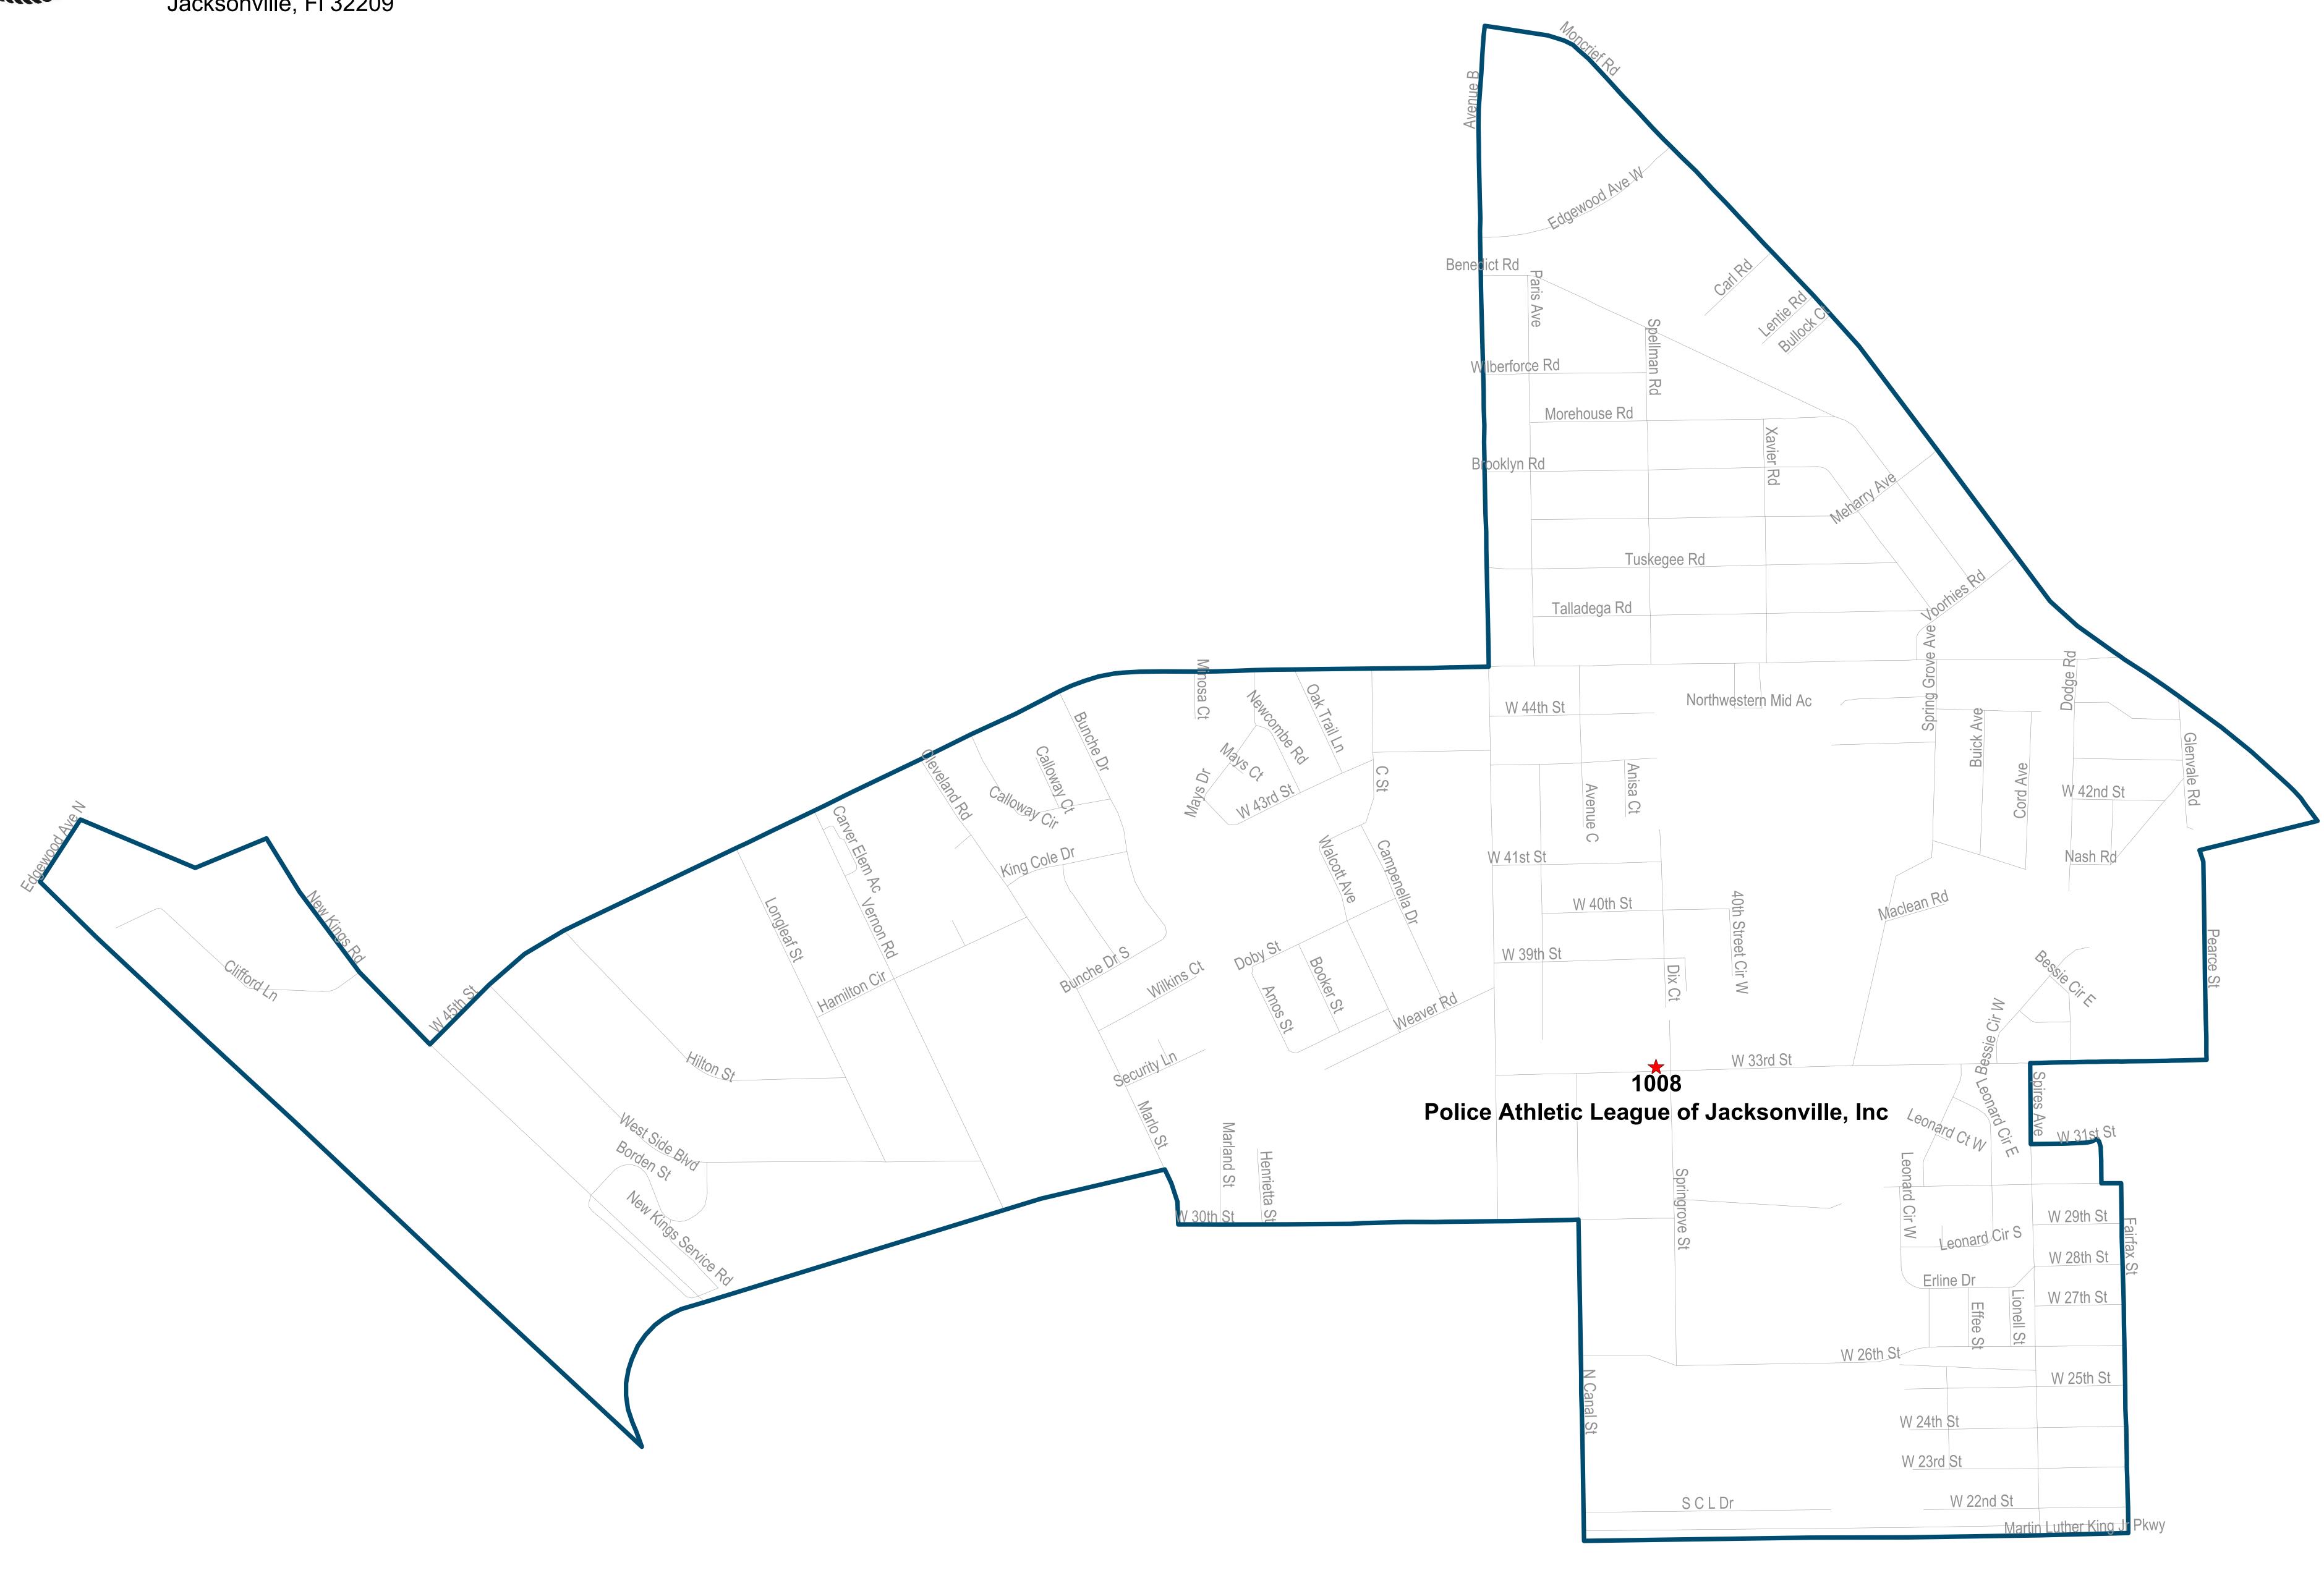

## Duval County Supervisor of Elections Precinct 1008 Police Athletic League of Jacksonville, Inc 2165 W 33rd St

Jacksonville, FI 32209