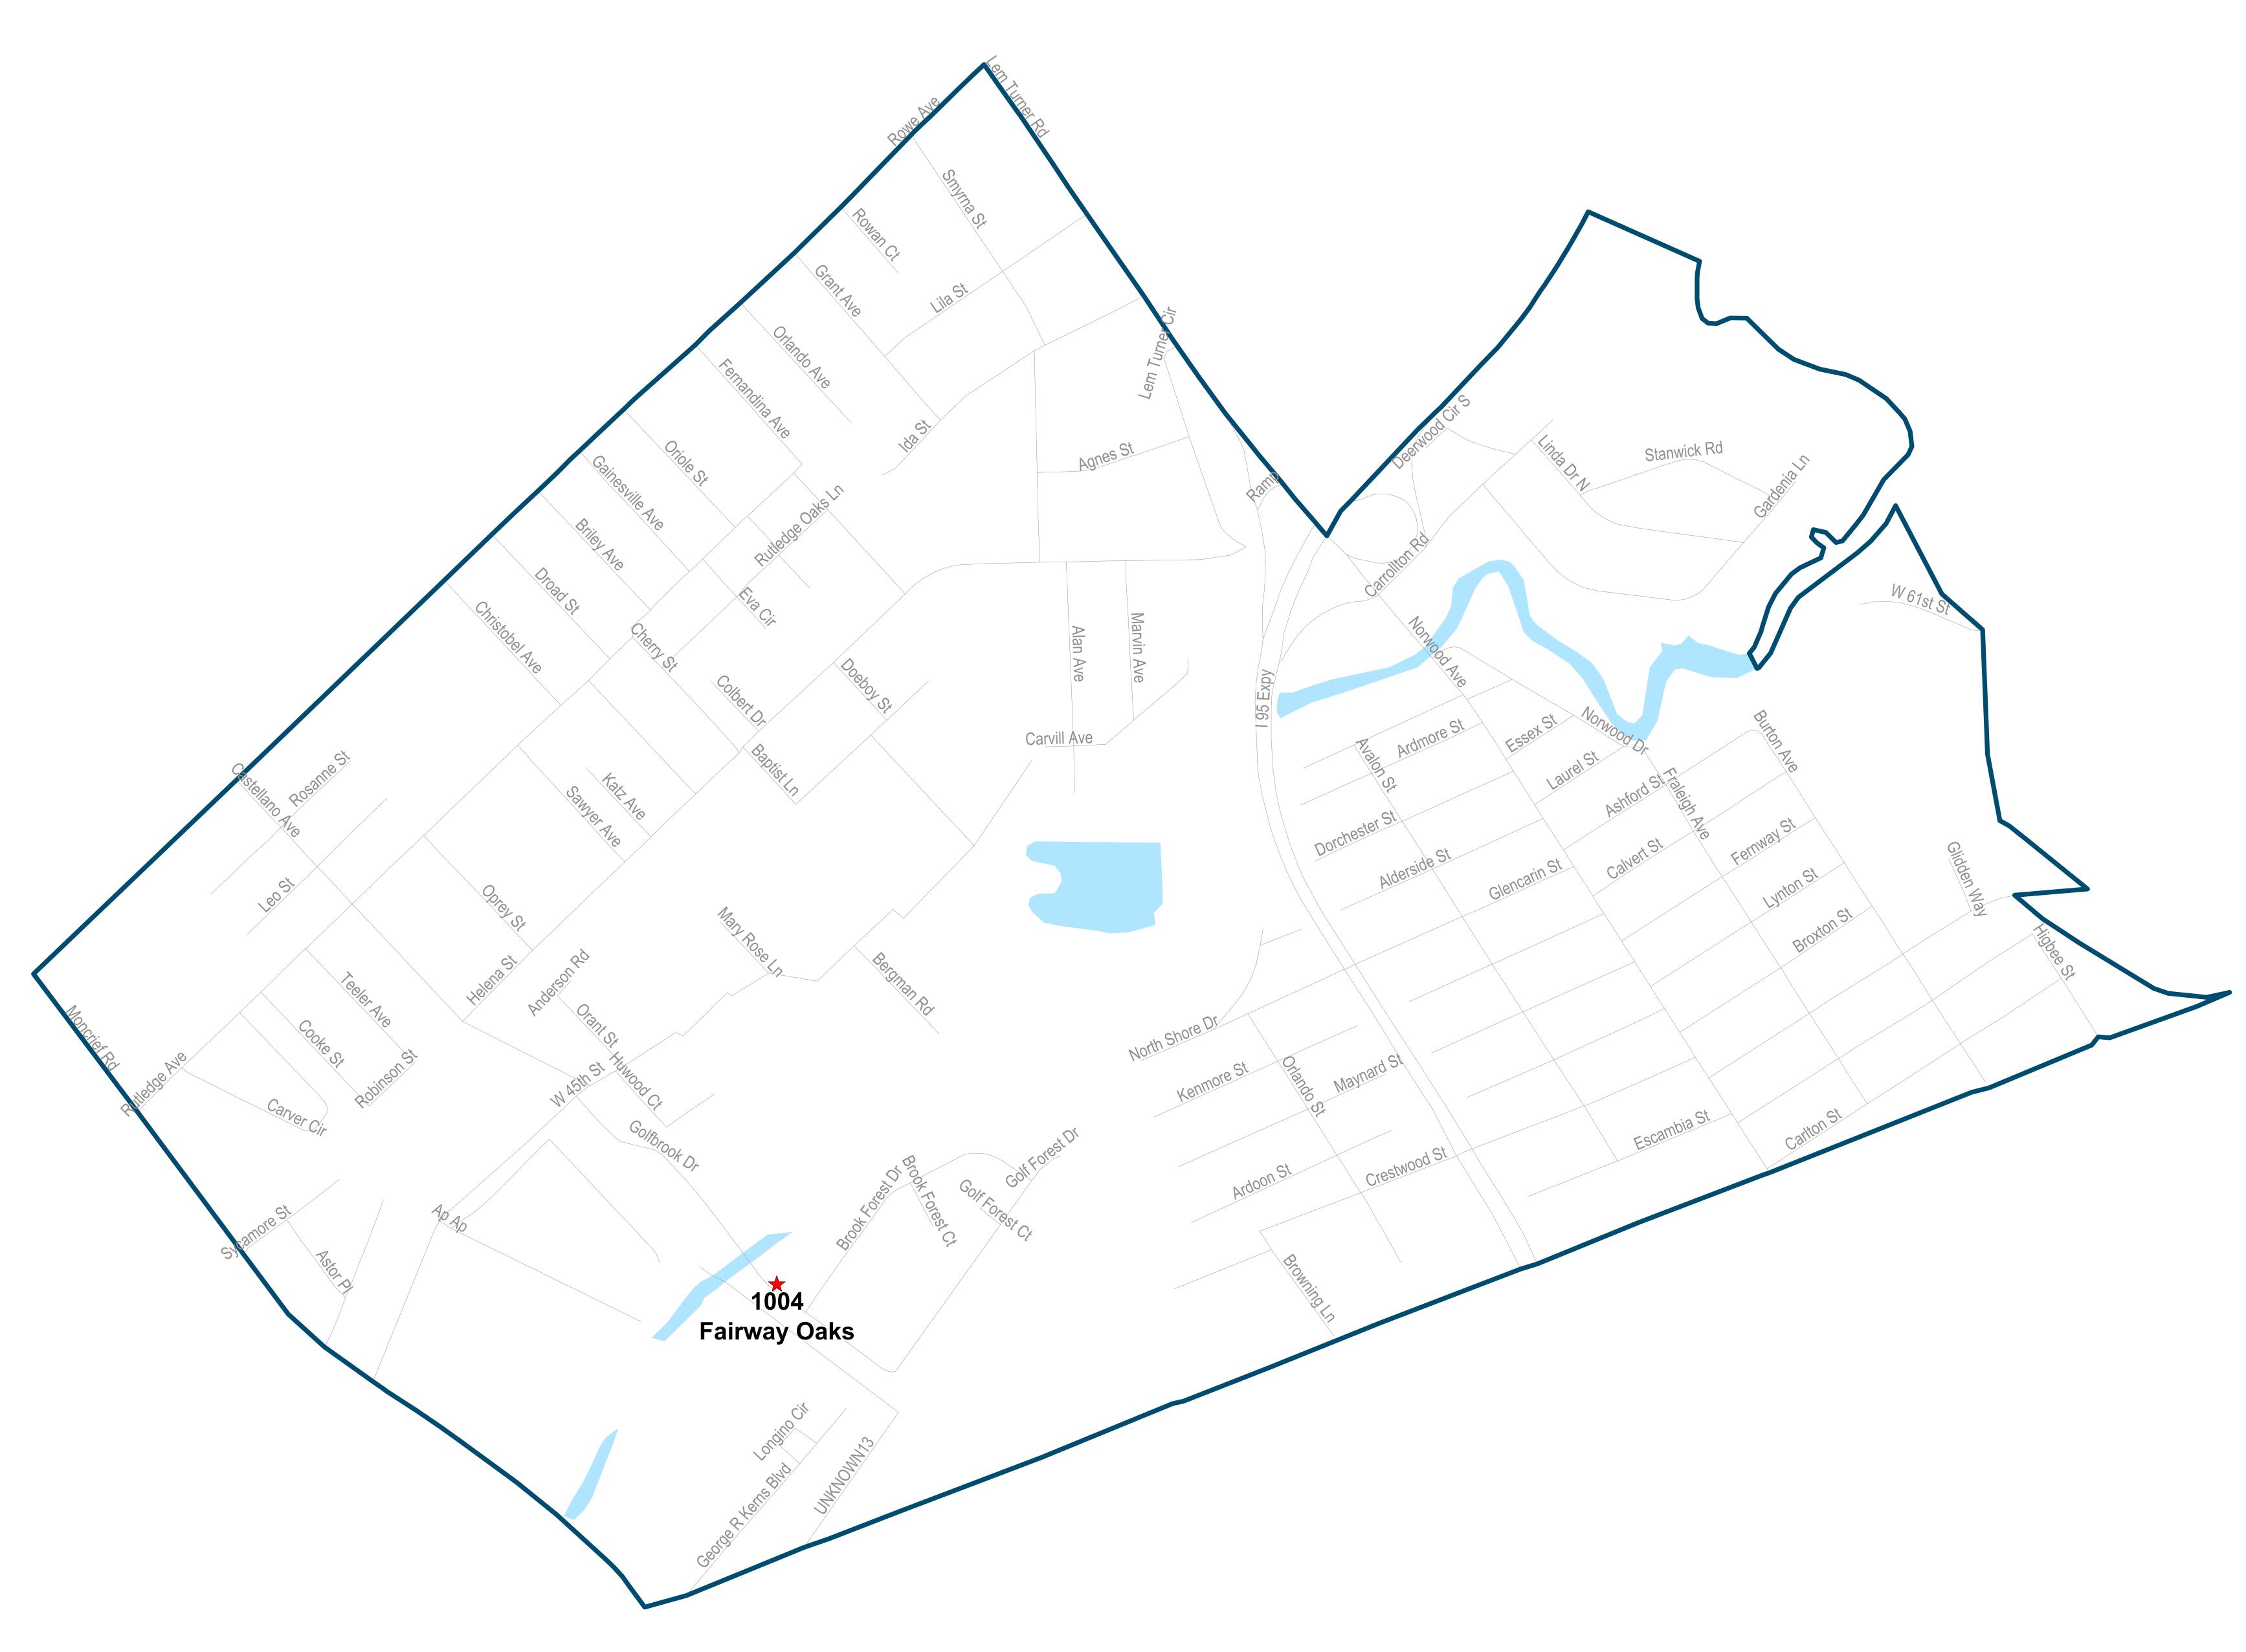

## Duval County Supervisor of Elections Precinct 1004 Fairway Oaks 5570 Golfbrook Dr Jackgapwille, El 20209

Jacksonville, FI 32208

Maps generated using the Duval County Supervisor of Elections Office Geographic Information System contain public information from various departments and agencies. Maps and associated information must be accepted and used by the recipient with the understanding that the primary information sources should be consulted for verification of the information contained on these maps. As such, the Duval County Elections Office provides no warranties, expressed or implied, concerning the accuracy, completeness or reliability or suitability of this data for any other particular use. Furthermore, the Duval County Elections Office assumes no liability whatsoever associated with the use or misure of such data with the use or misuse of such data.