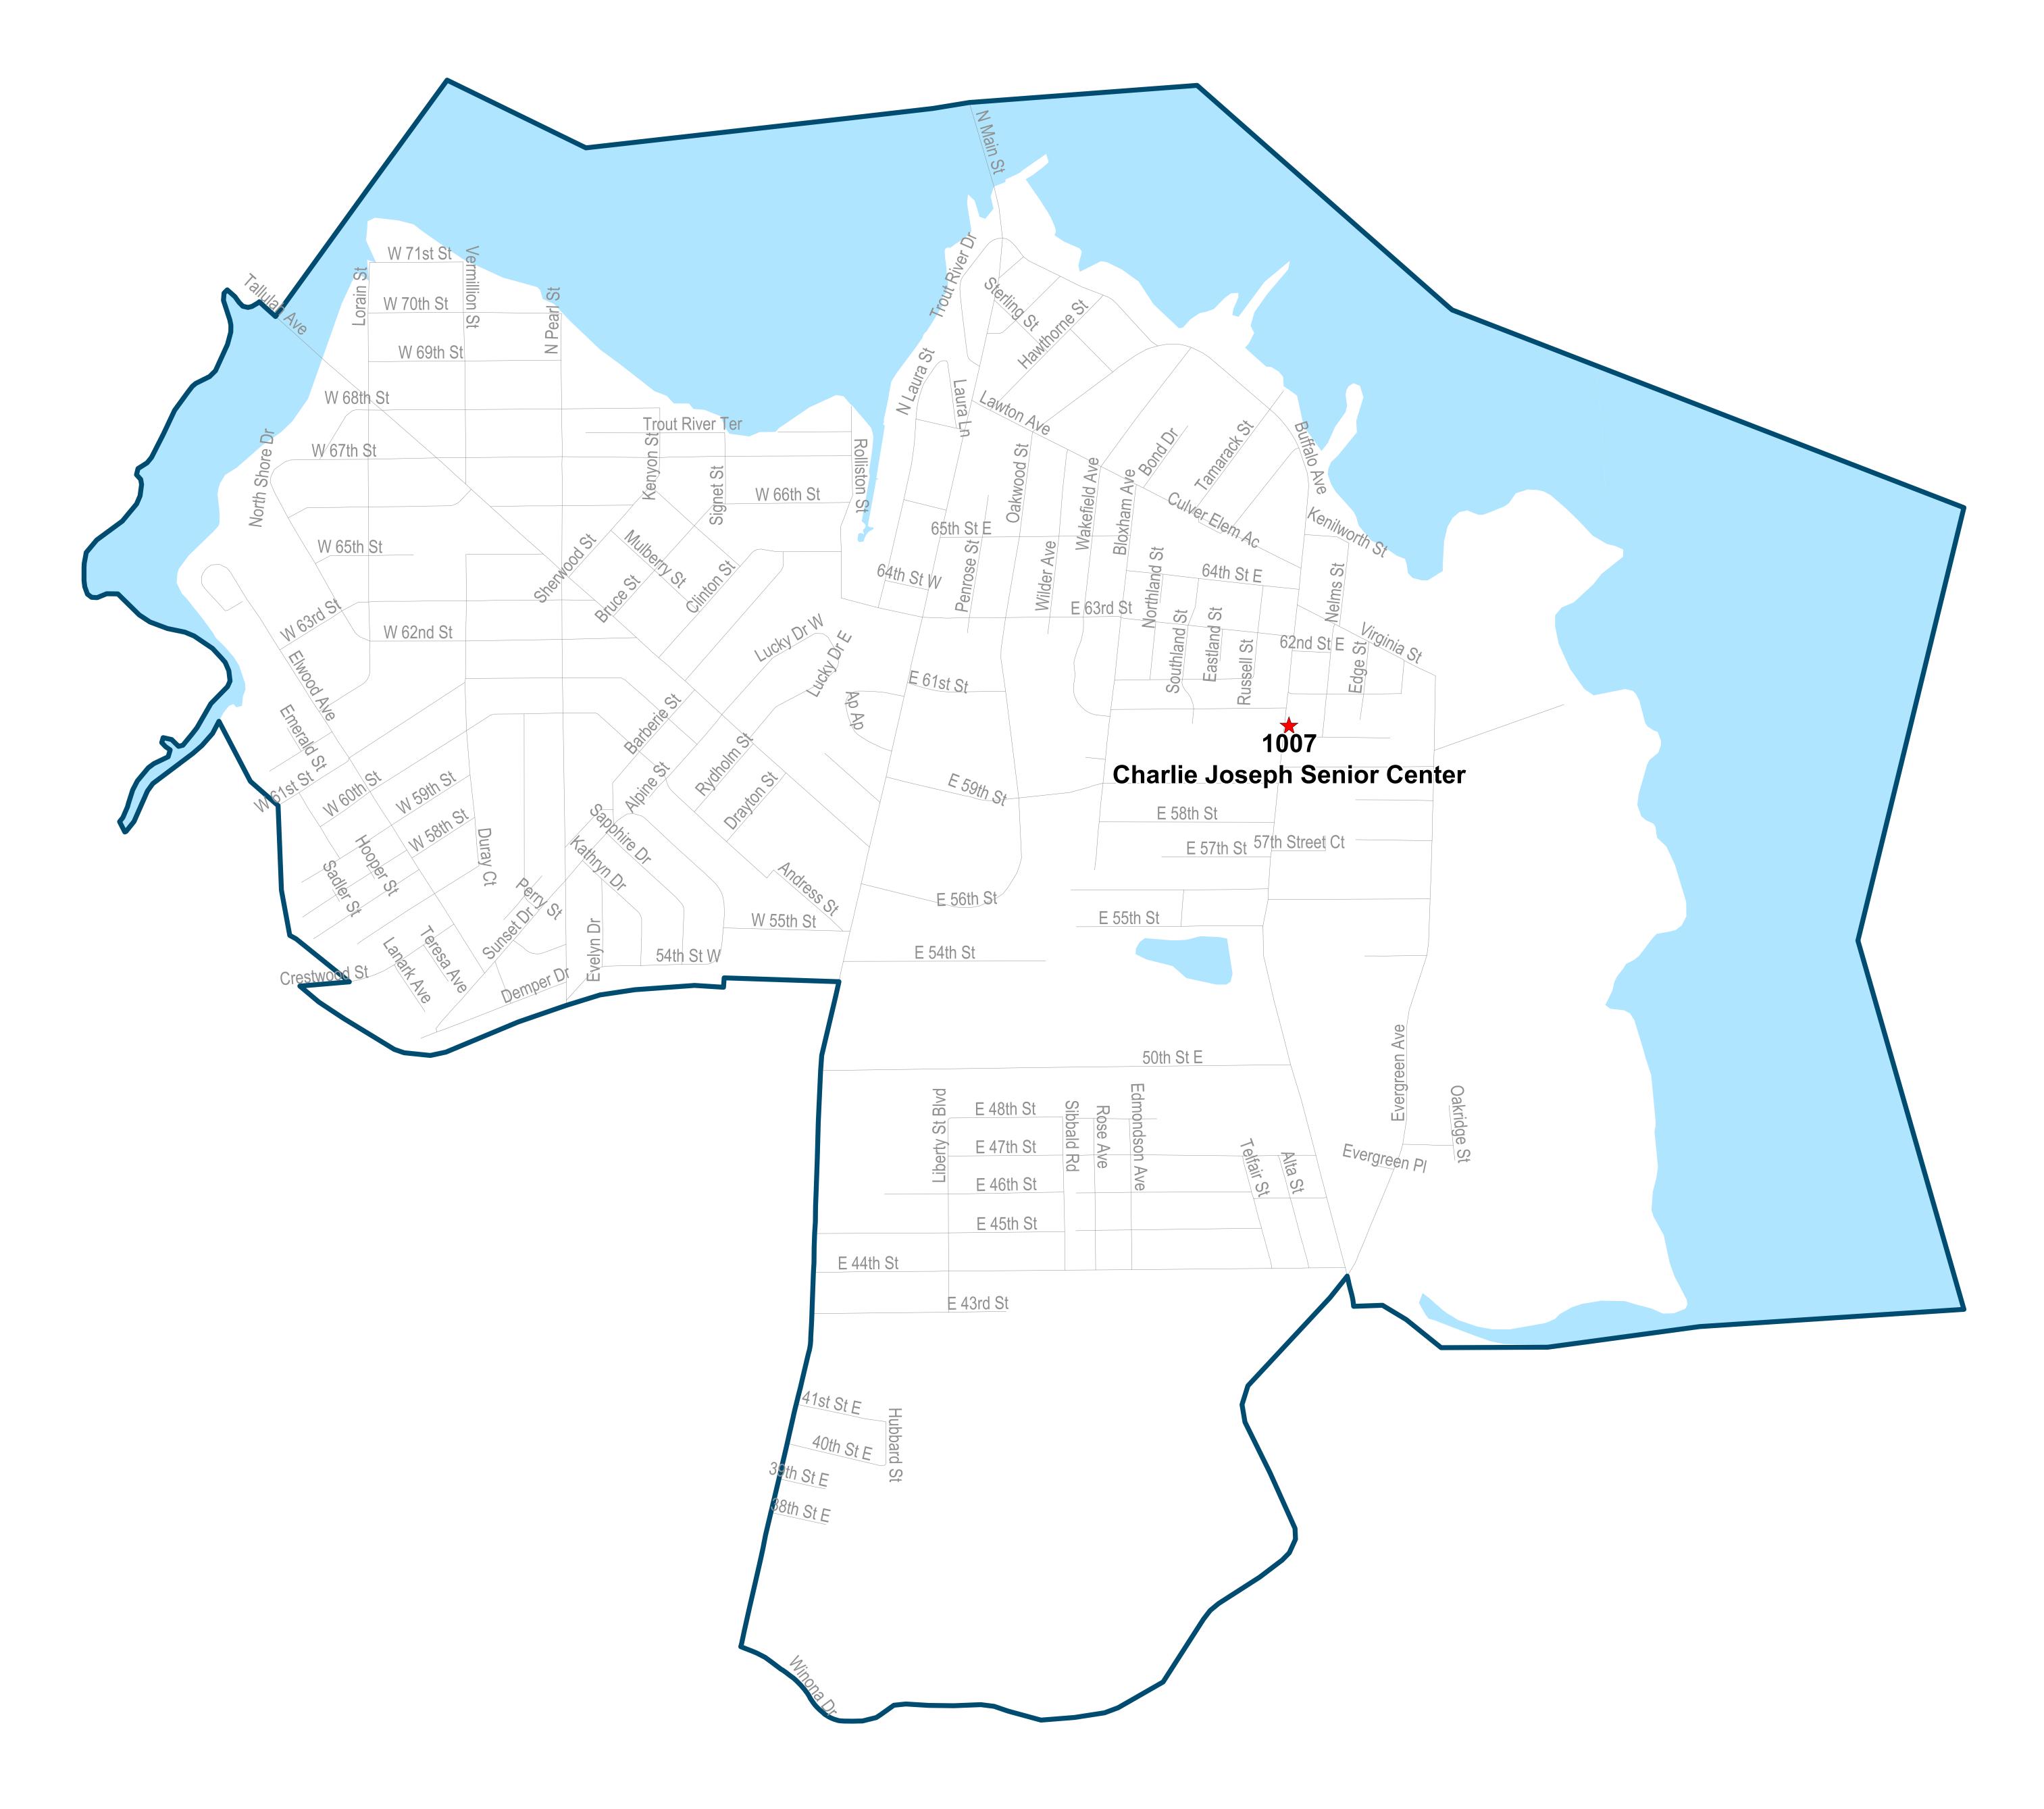

#### Duval County Supervisor of Elections Precinct 1007 Charlie Joseph Senior Center

Charlie Joseph Senior Center 6943 Buffalo Ave Jacksonville, FI 32208