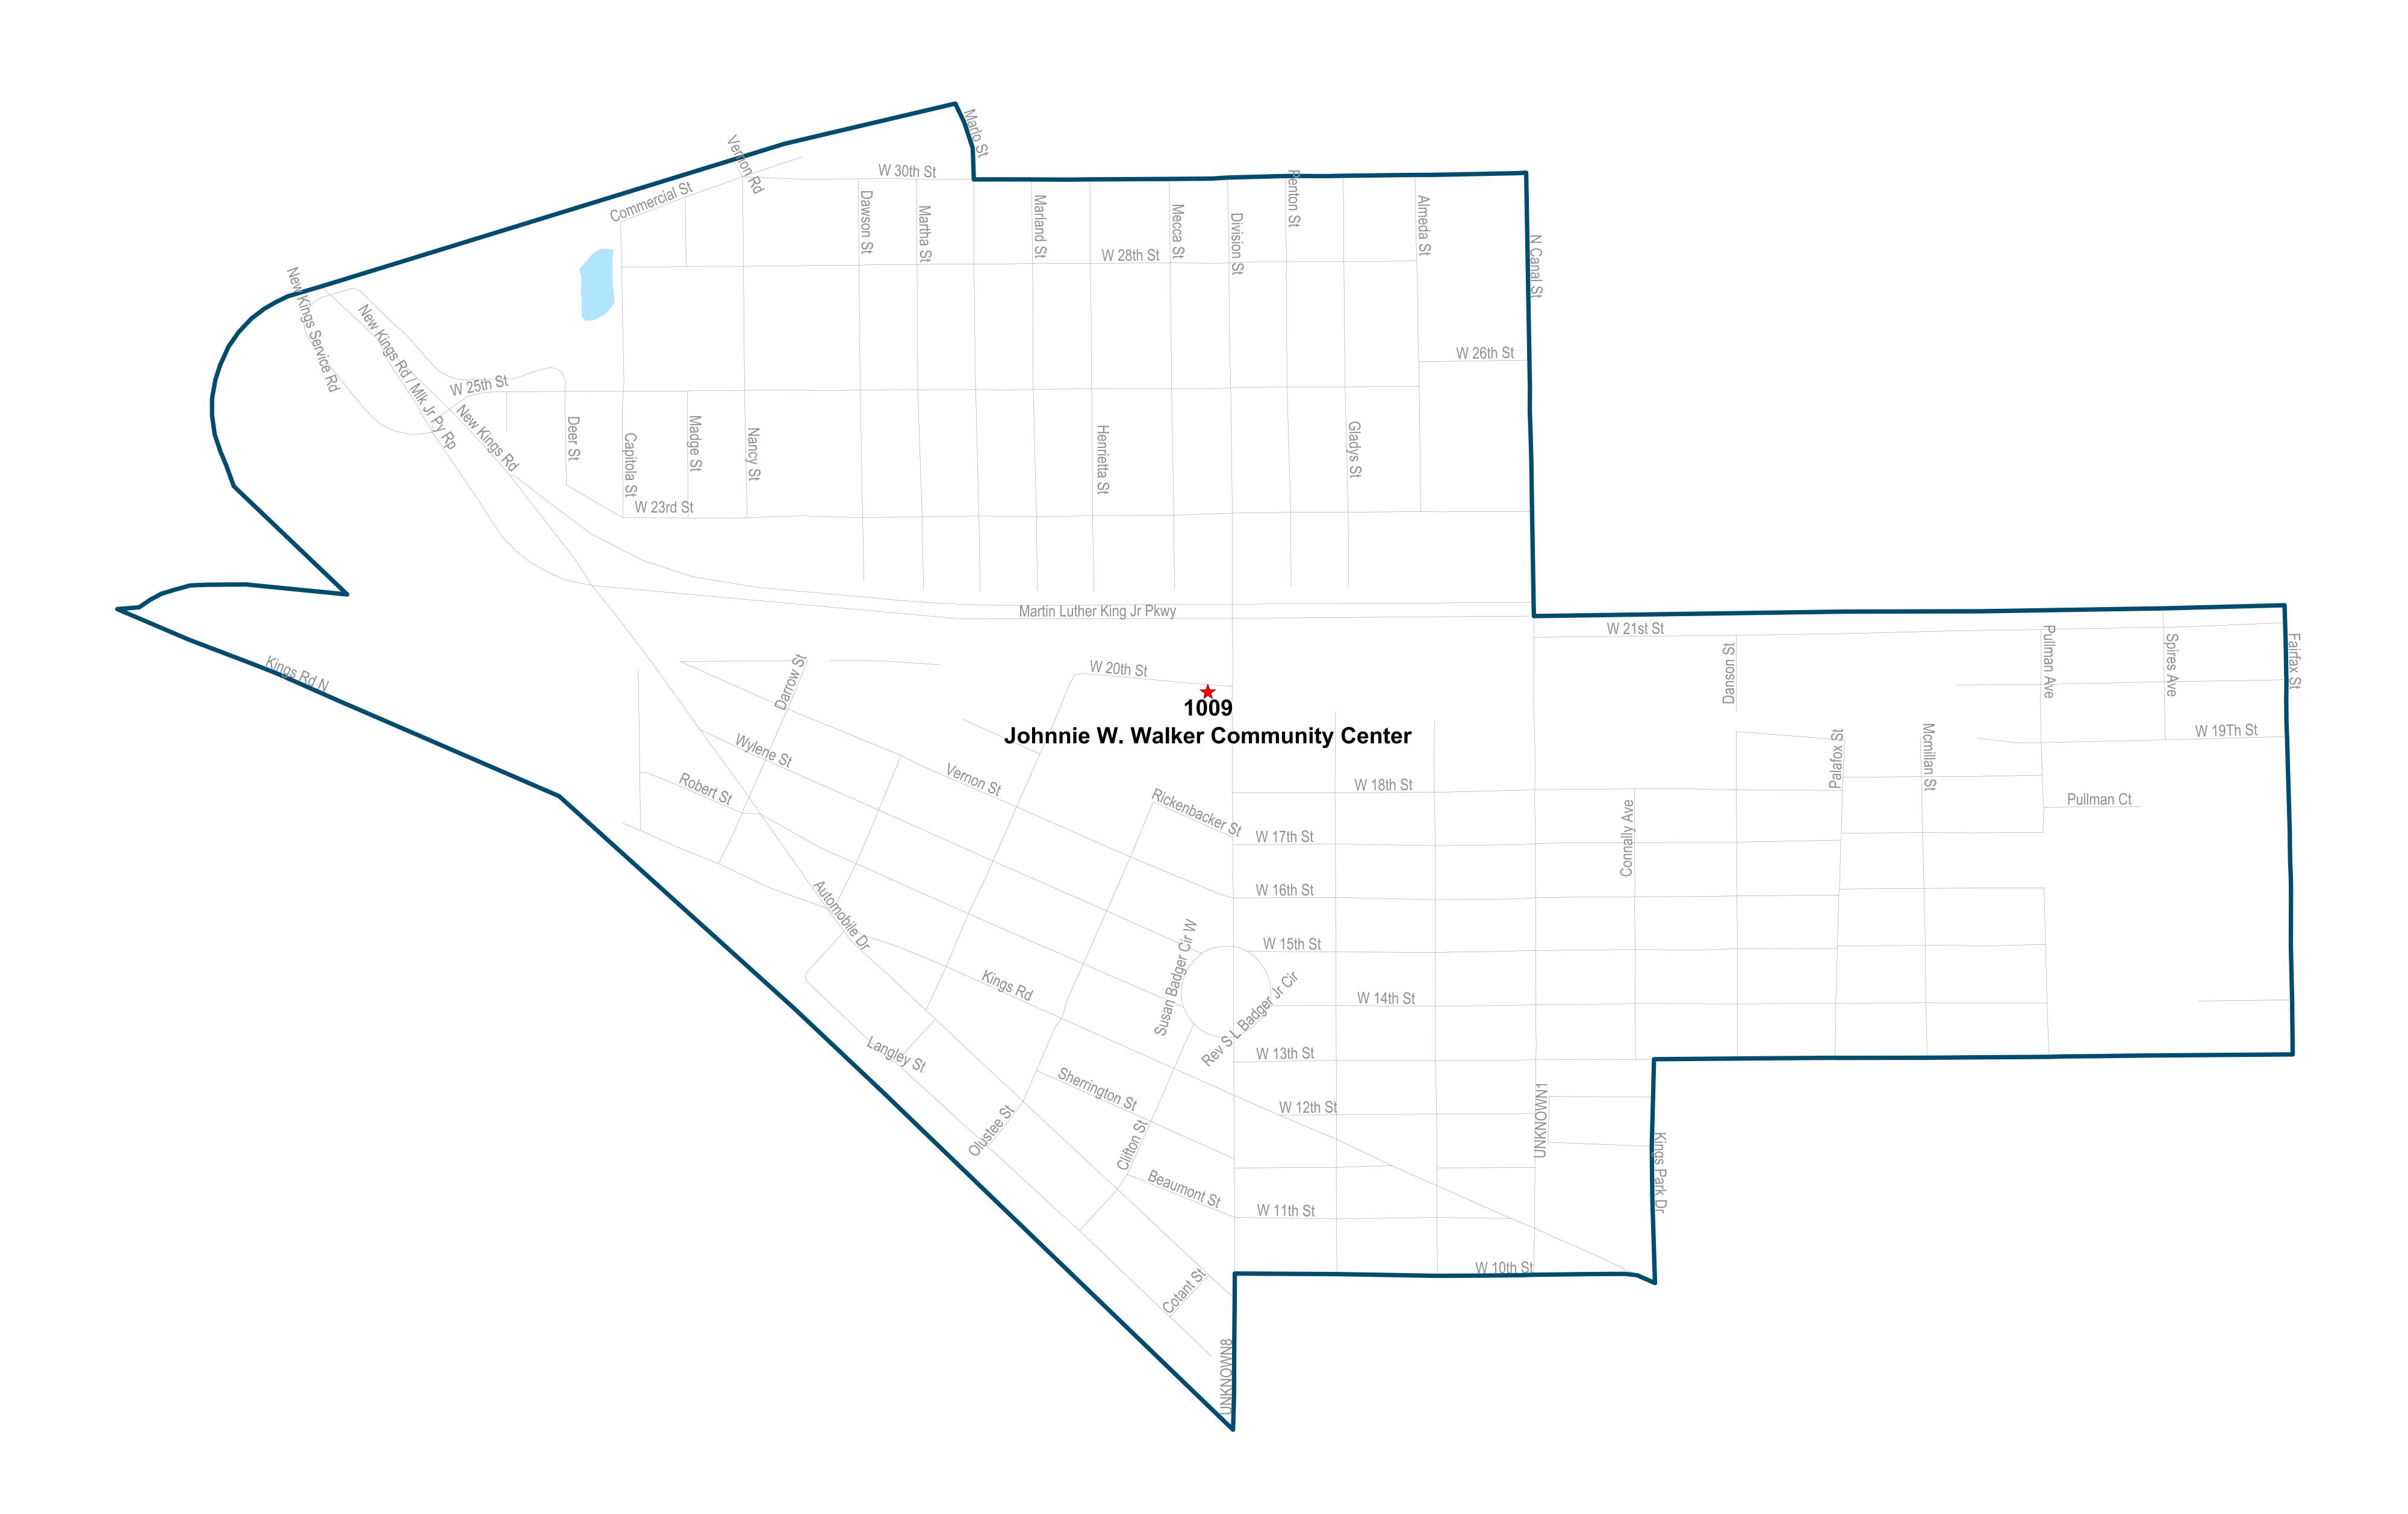

## Duval County Supervisor of Elections Precinct 1009 Johnnie W. Walker Community Center 2500 W 20th St

Jacksonville, FI 32209