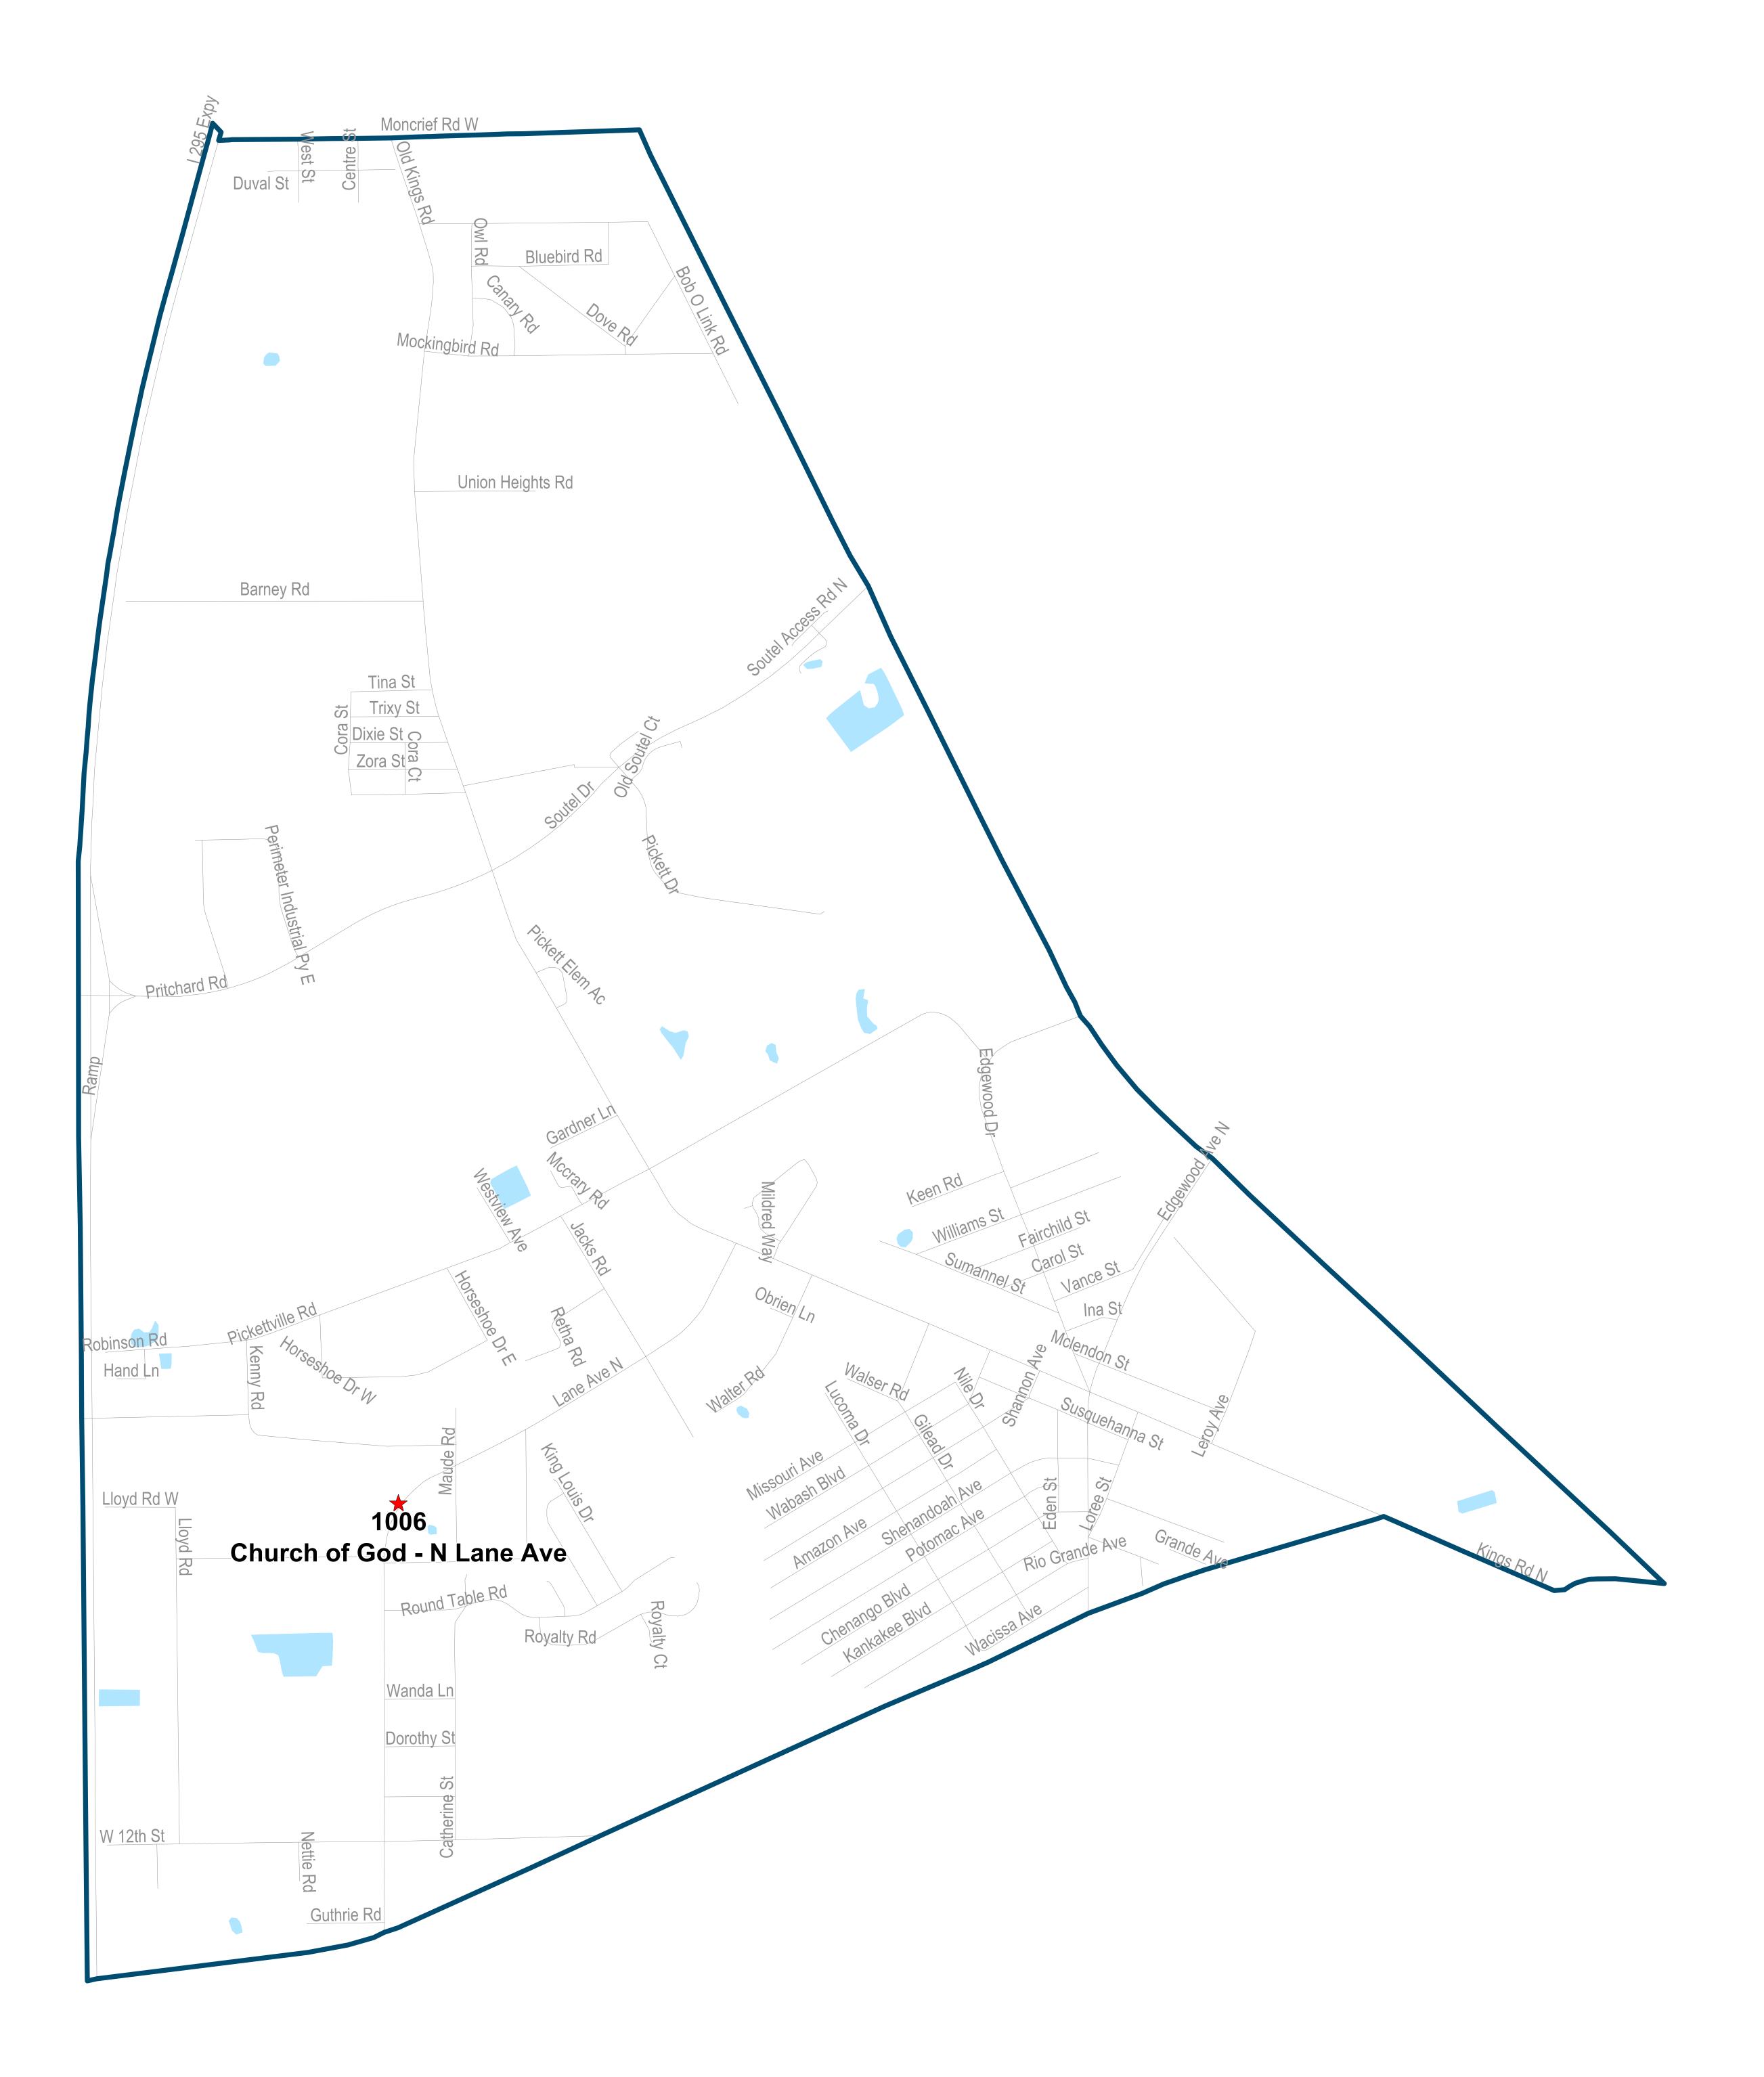

#### Duval County Supervisor of Elections Precinct 1006

Church of God - N Lane Ave 2956 Lane Ave N Jacksonville, FI 32254

Maps generated using the Duval County Supervisor of Elections Office Geographic Information System contain public information from various departments and agencies. Maps and associated information must be accepted and used by the recipient with the understanding that the primary information sources should be consulted for verification of the information contained on these maps. As such, the Duval County Elections Office provides no warranties, expressed or implied, concerning the accuracy, completeness or reliability or suitability of this data for any other particular use. Furthermore, the Duval County Elections Office accuracy is for the source of th

Duval County Elections Office assumes no liability whatsoever associated with the use or misuse of such data.