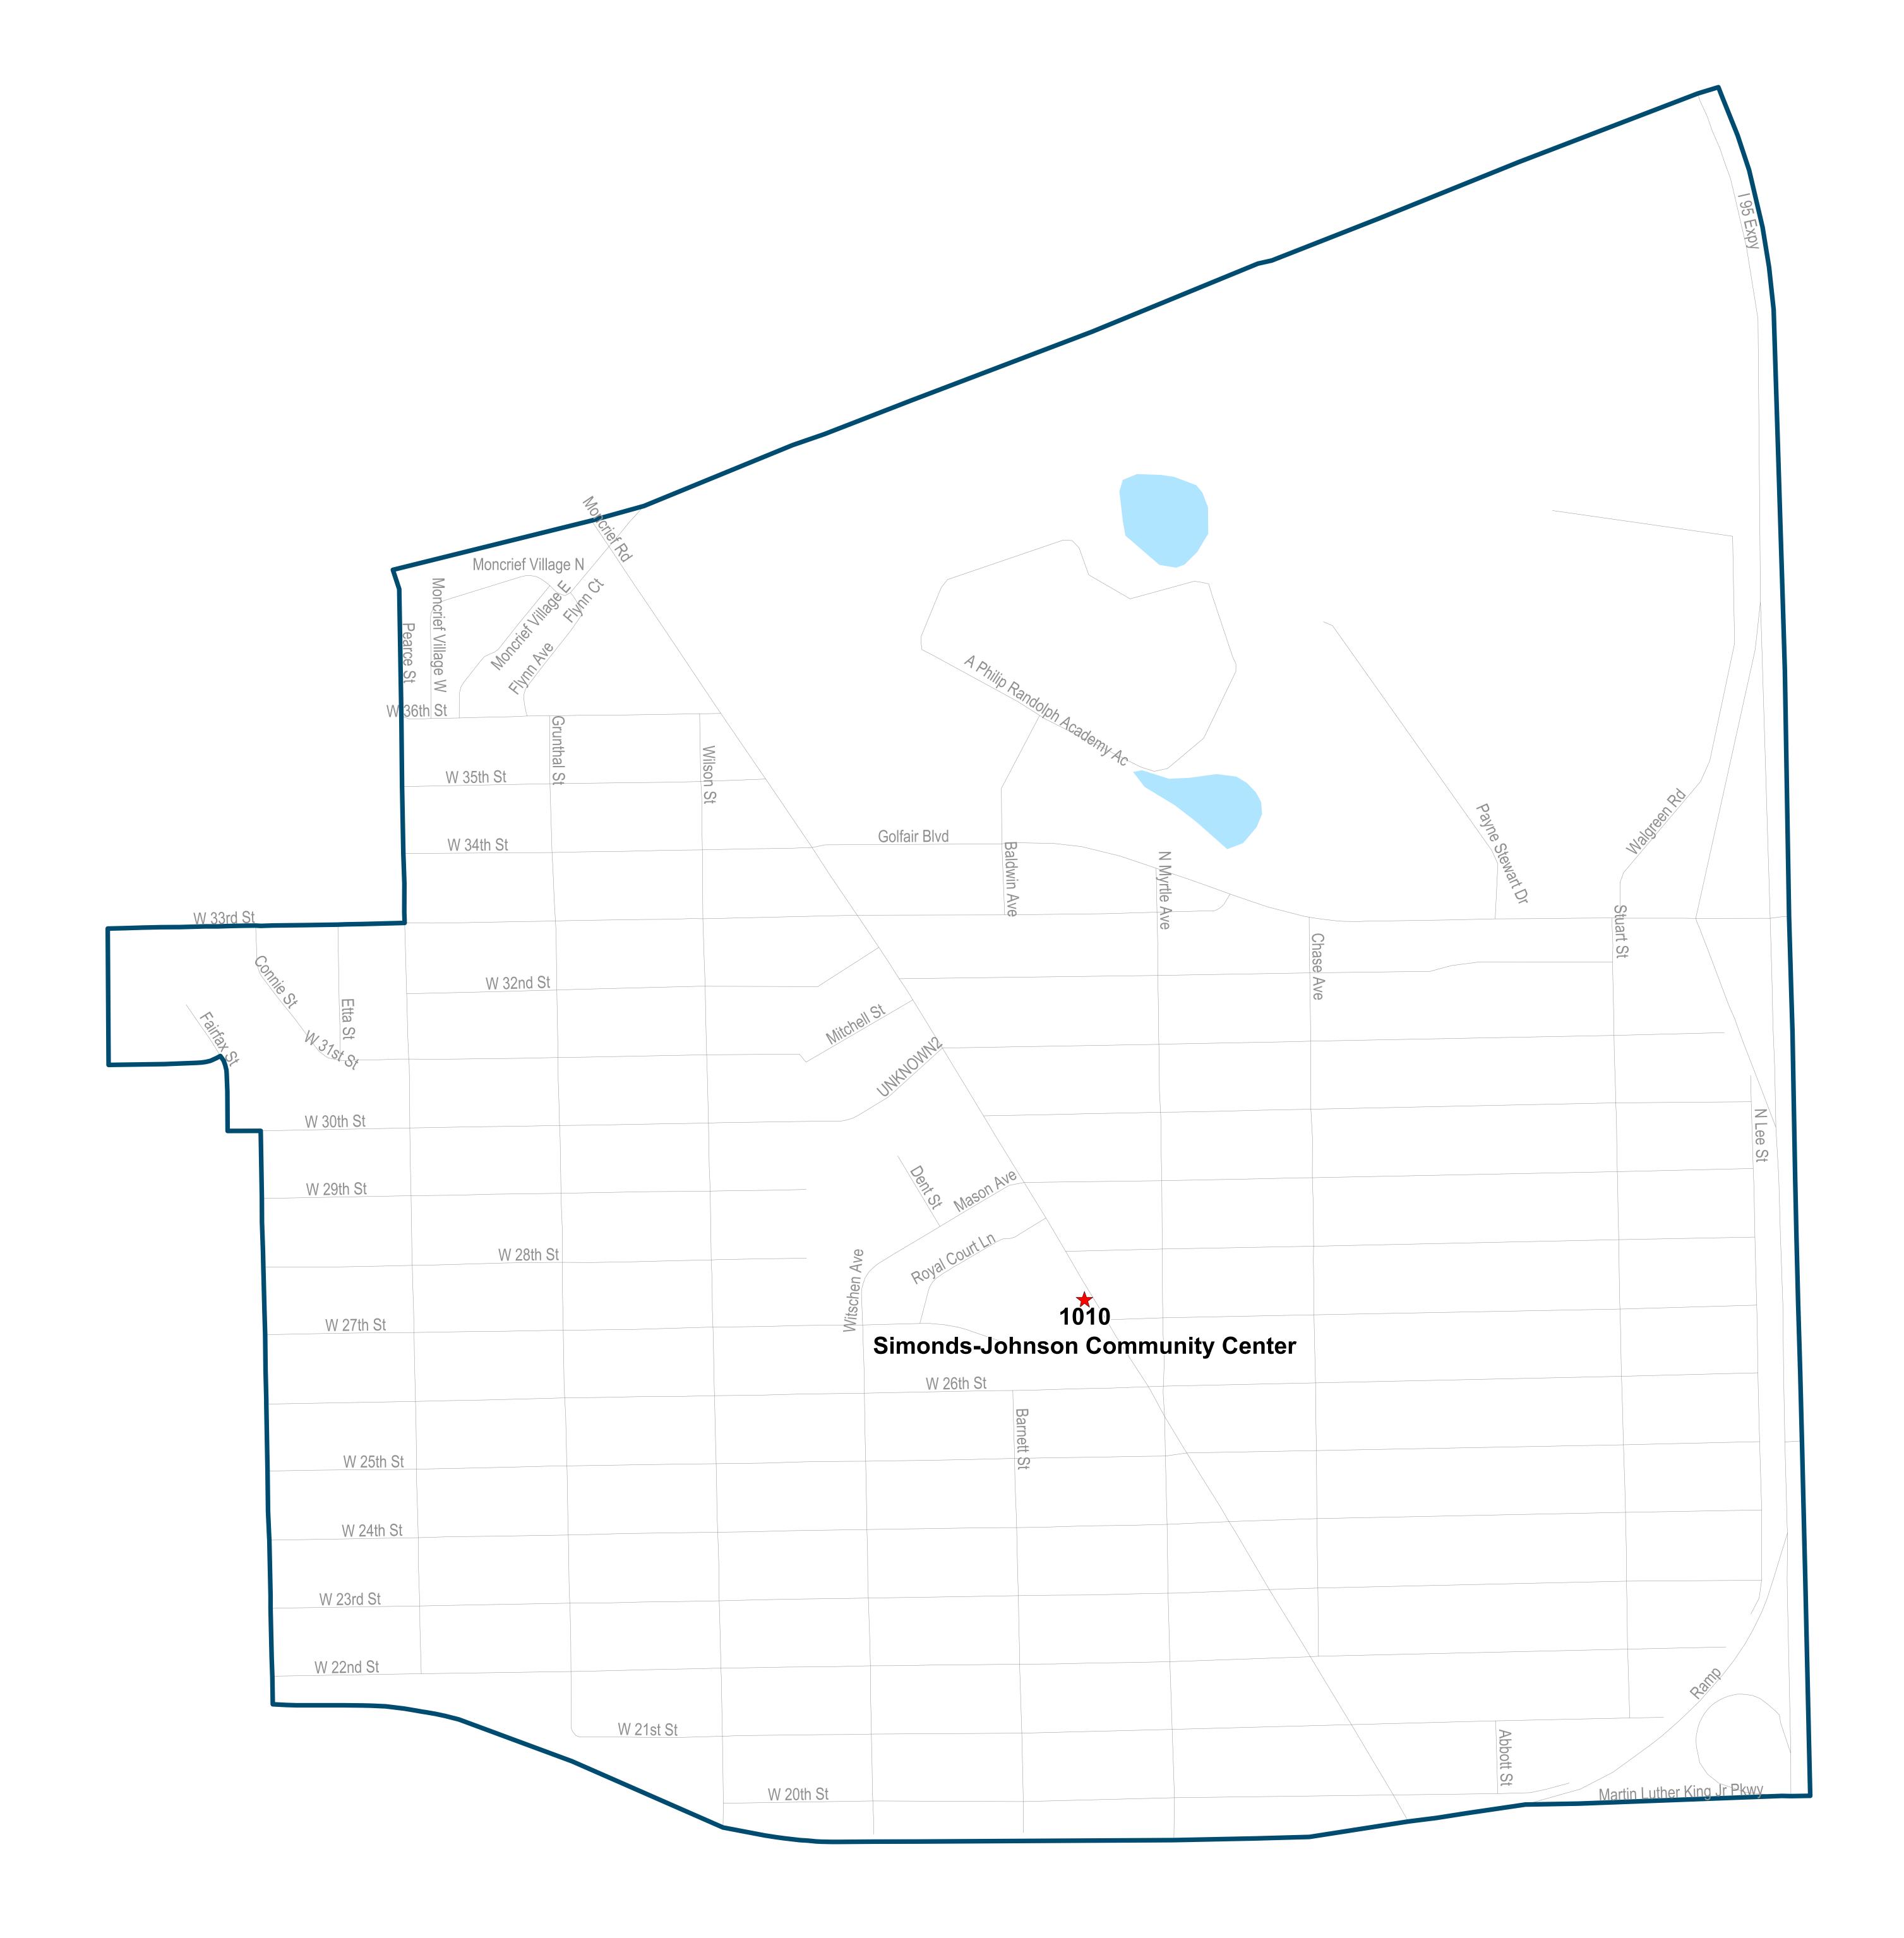

## Duval County Supervisor of Elections Precinct 1010 Simonds-Johnson Community Center 3730 Moncrief Rd

Jacksonville, FI 32209

Maps generated using the Duval County Supervisor of Elections Office Geographic Information System contain public information from various departments and agencies. Maps and associated information must be accepted and used by the recipient with the understanding that the primary information sources should be consulted for verification of the information contained on these maps. As such, the Duval County Elections Office provides no warranties, expressed or implied, concerning the accuracy, completeness or reliability or suitability of this data for any other particular use. Furthermore, the Duval County Elections Office assumes no liability whatsoever associated with the use or misuse of such data.