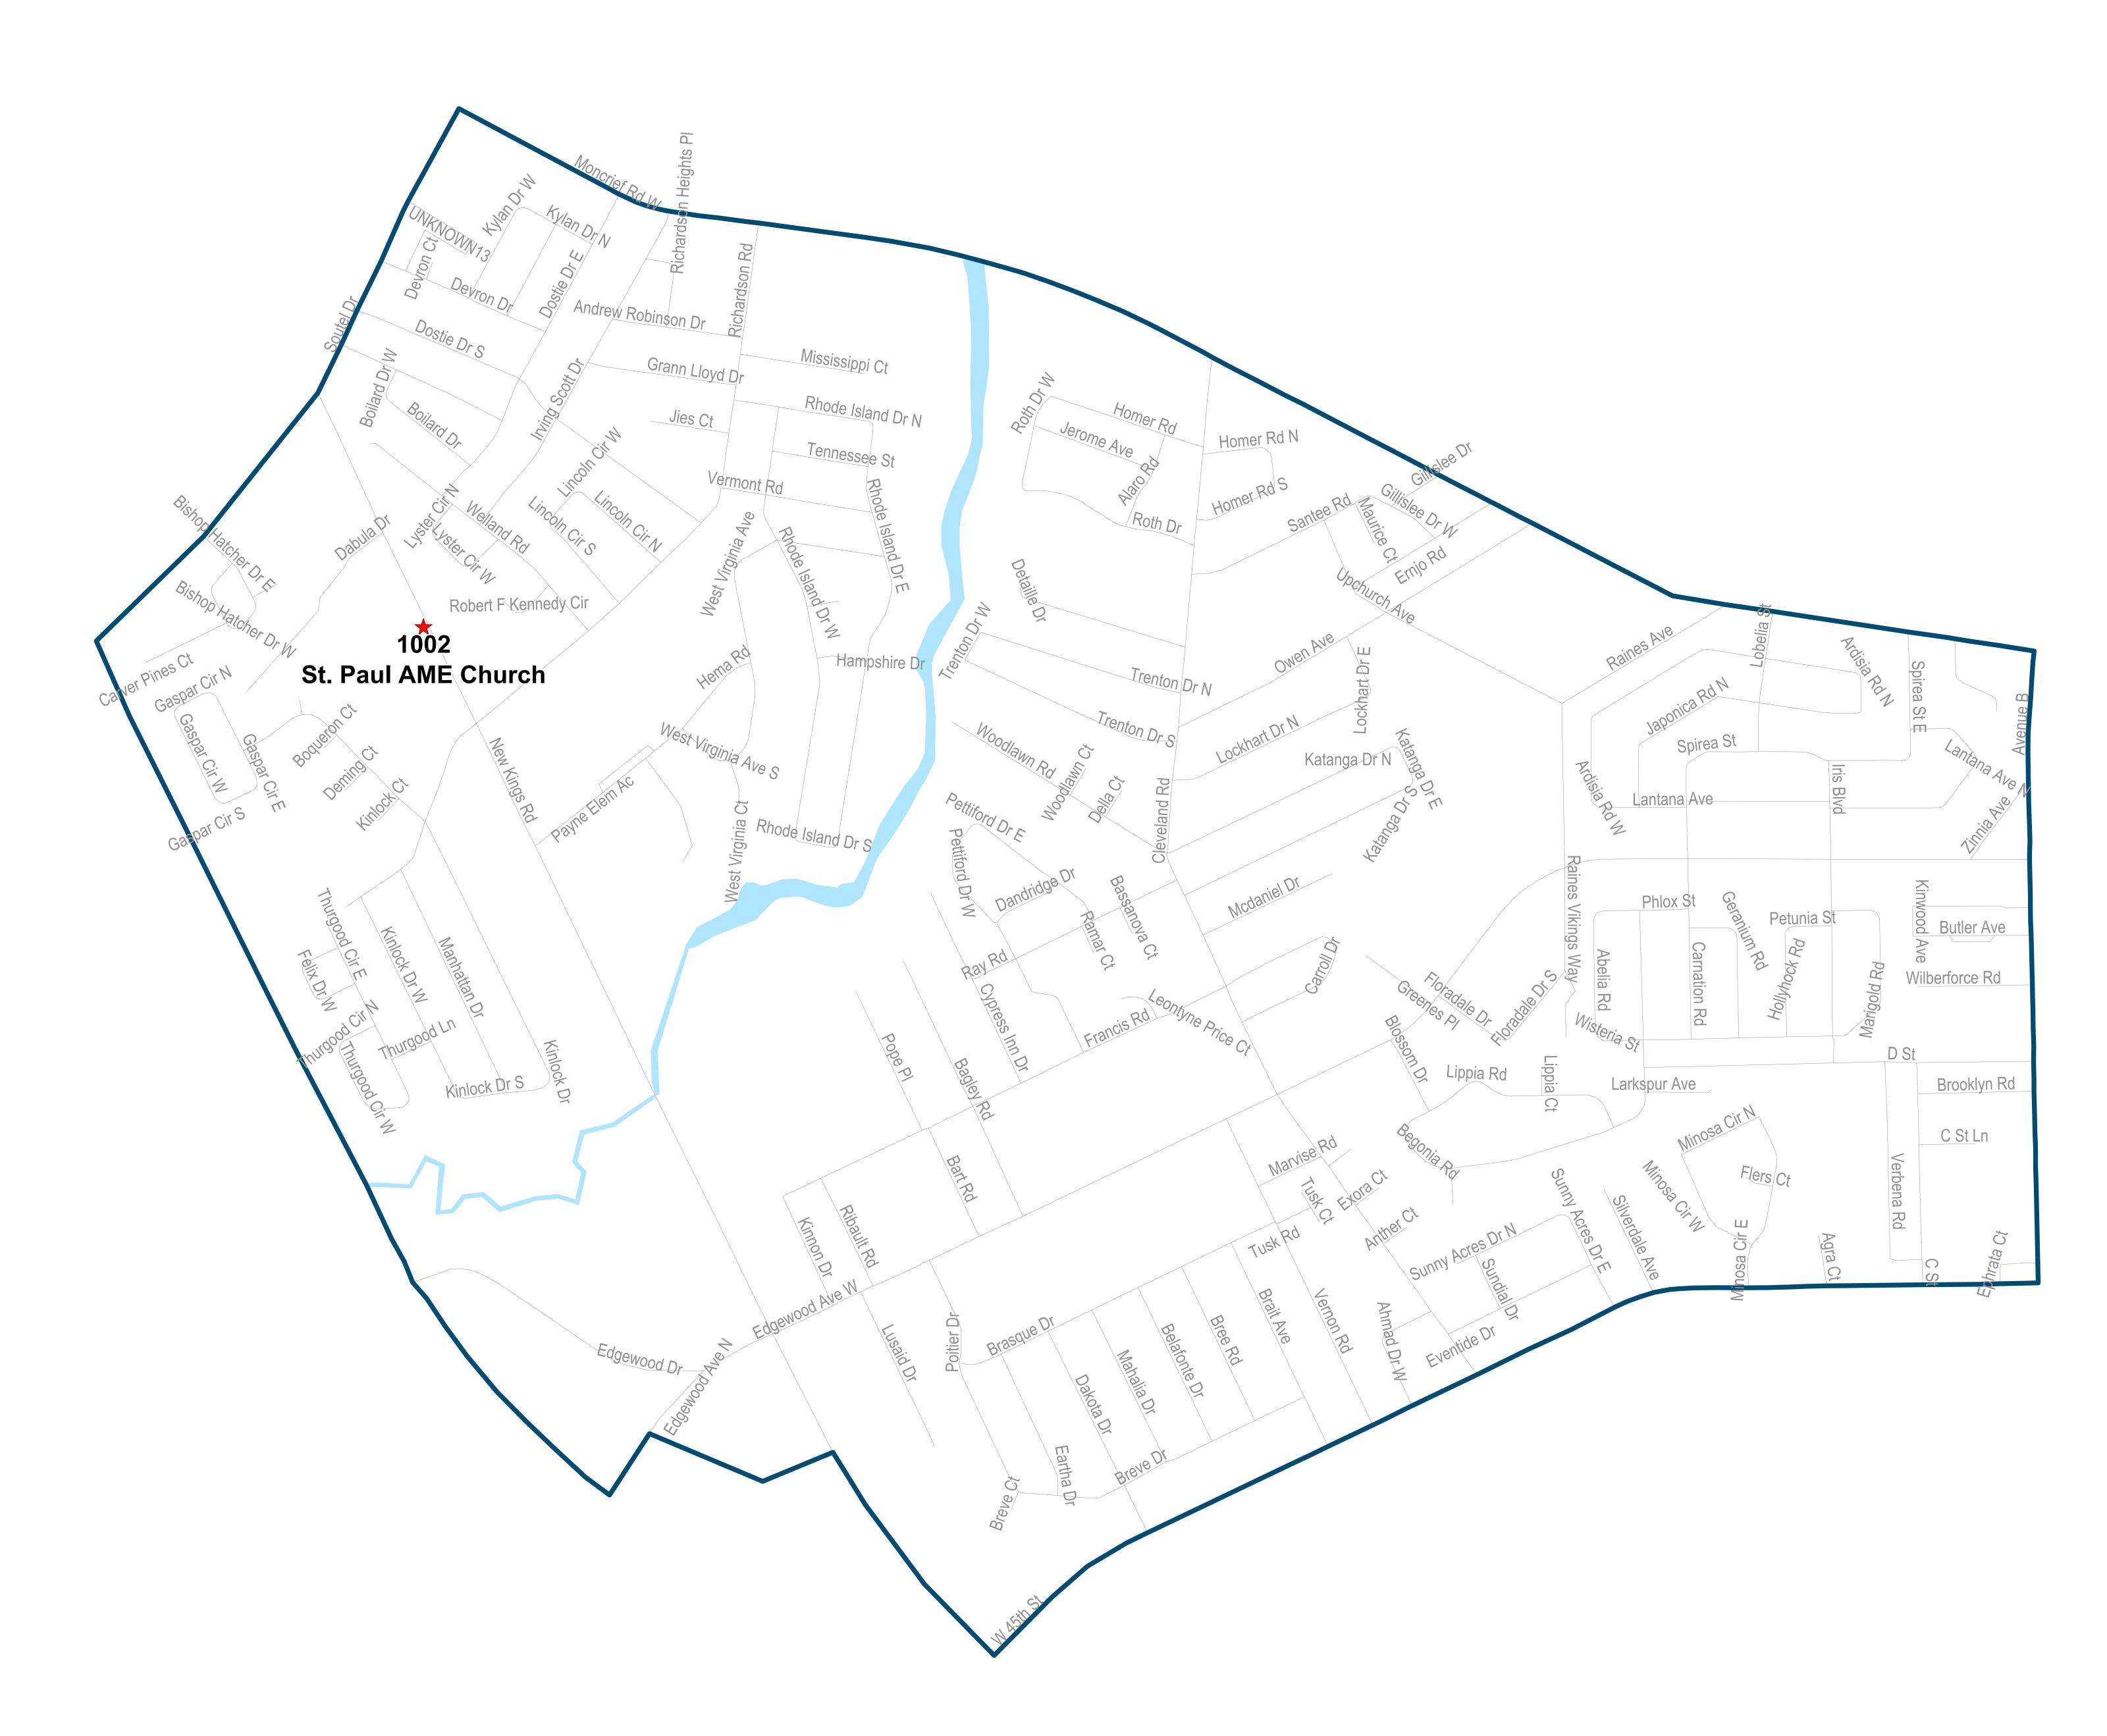

# Duval County Supervisor of Elections Precinct 1002 St. Paul AME Church 6910 New Kings Rd Jacksonville, FI 32219