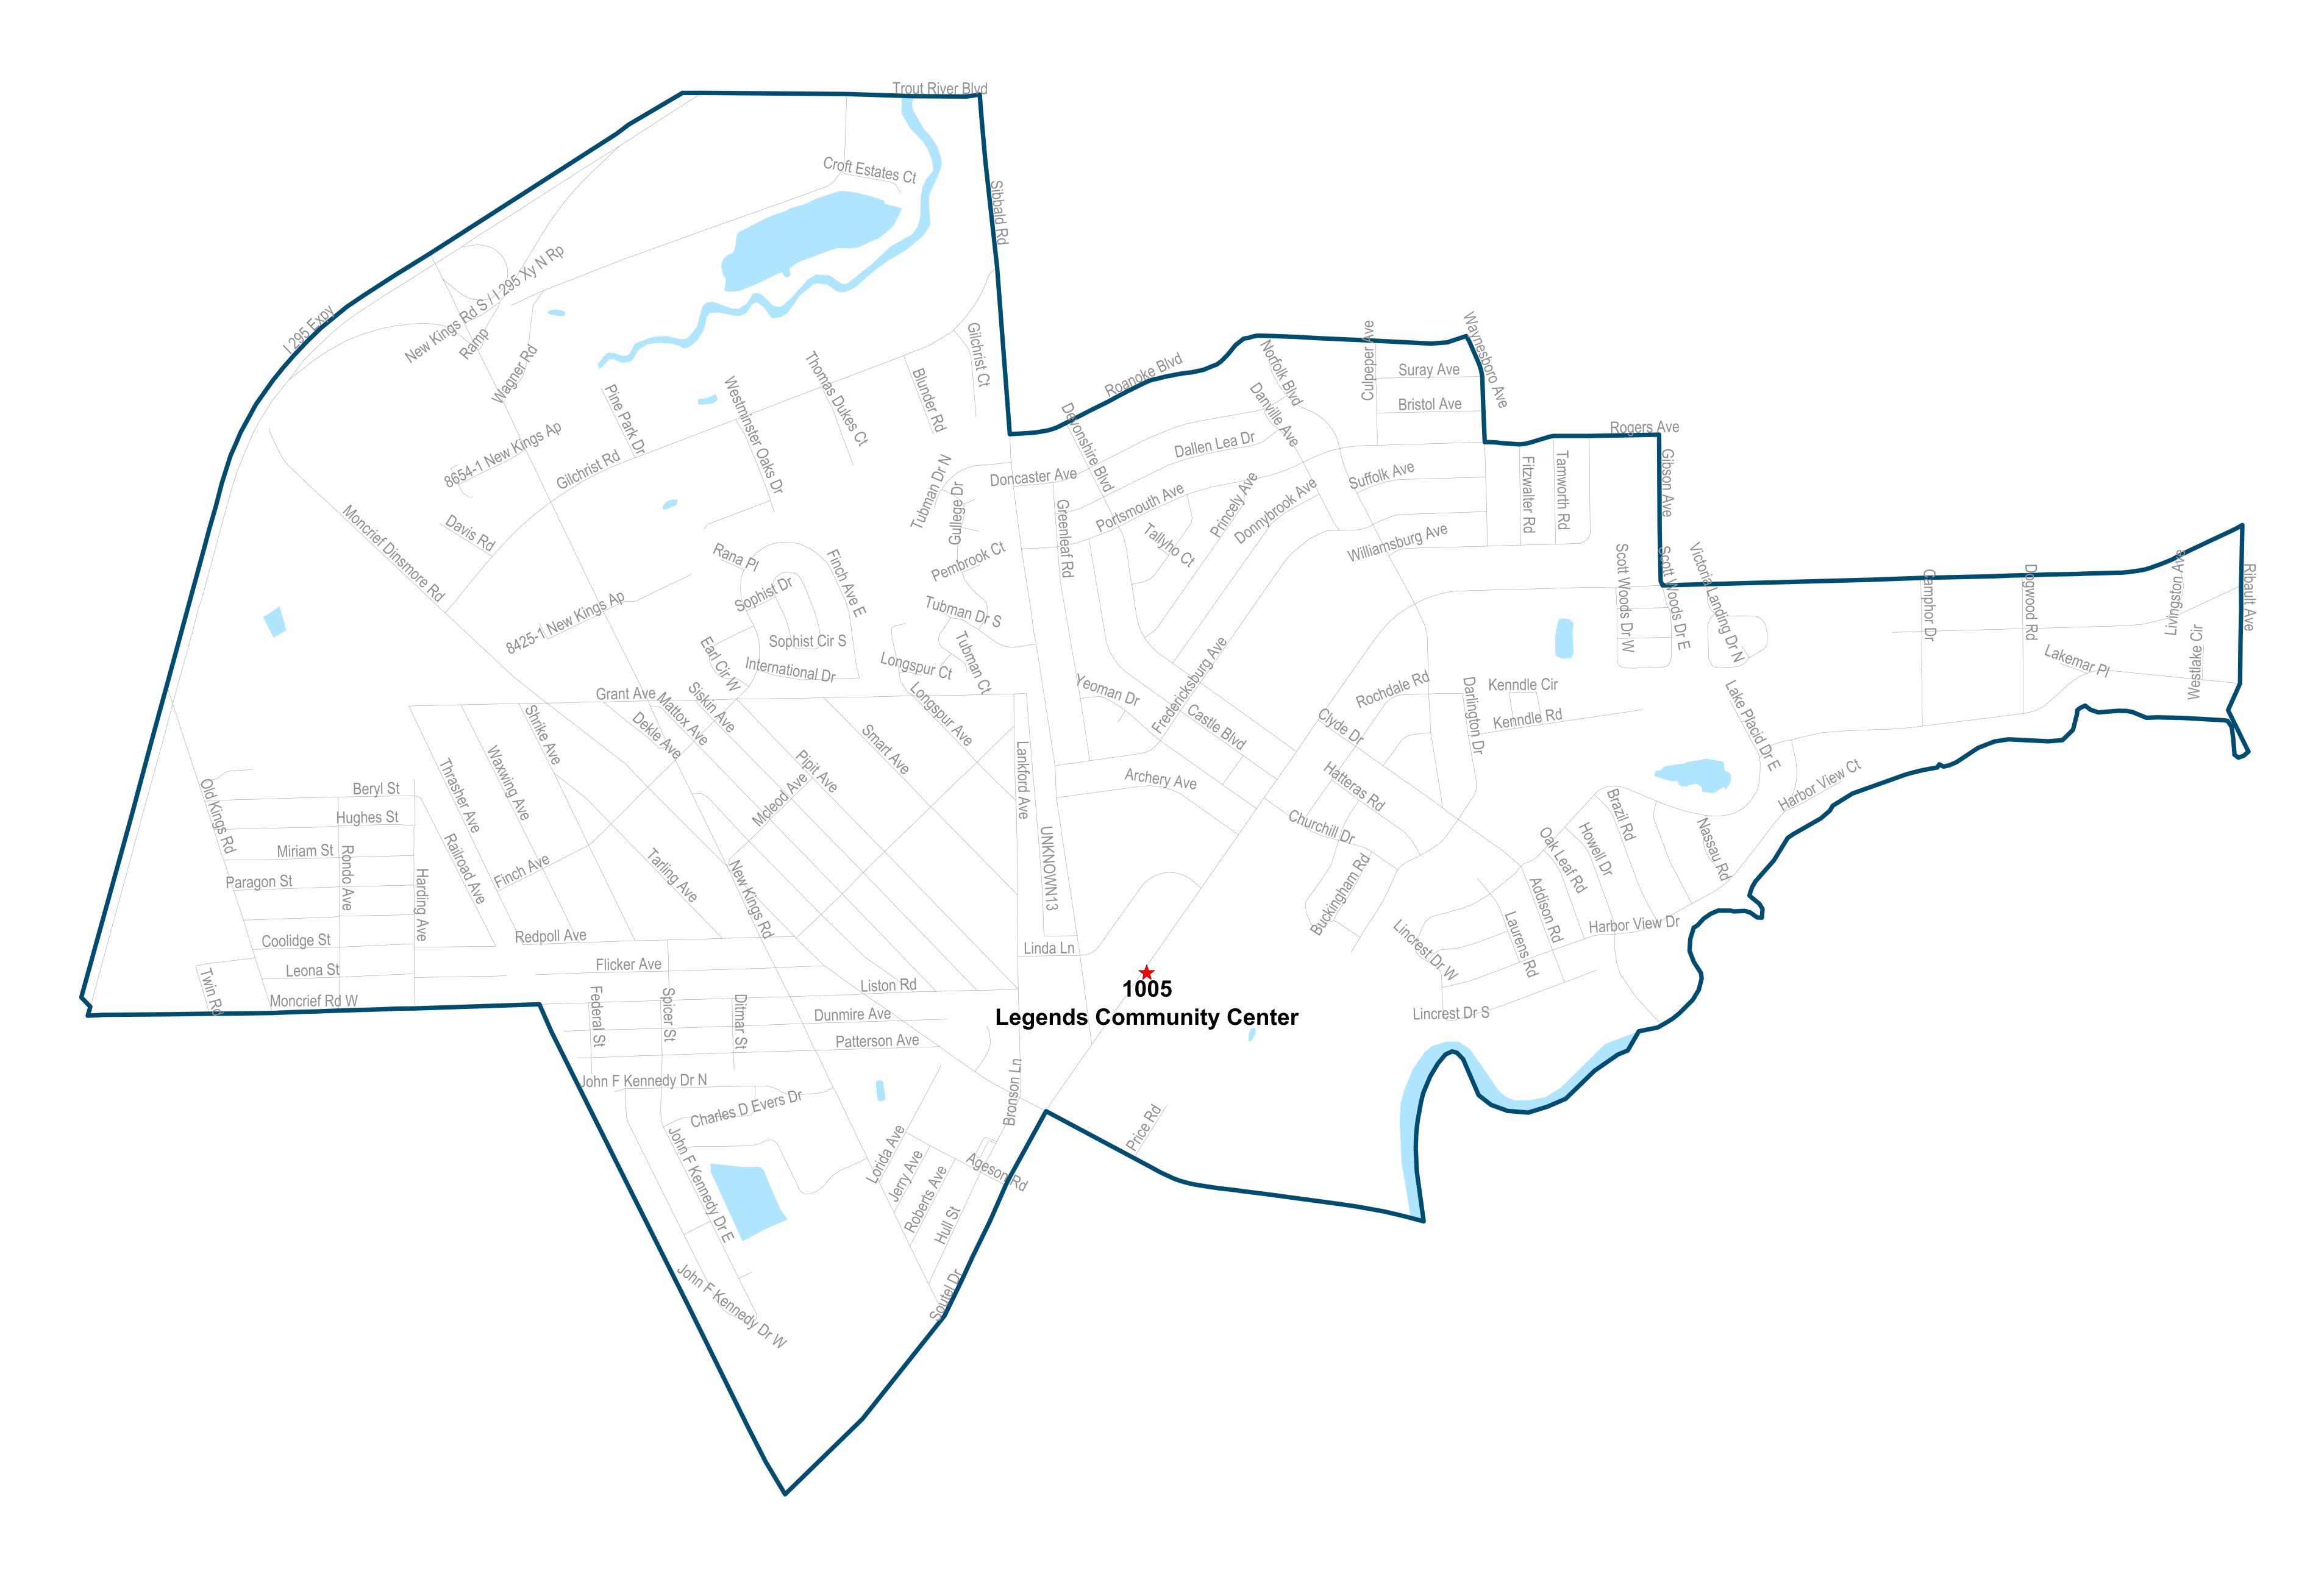

## Duval County Supervisor of Elections Precinct 1005 Legends Community Center 5130 Soutel Dr Jackson ville 512000

Jacksonville, FI 32208