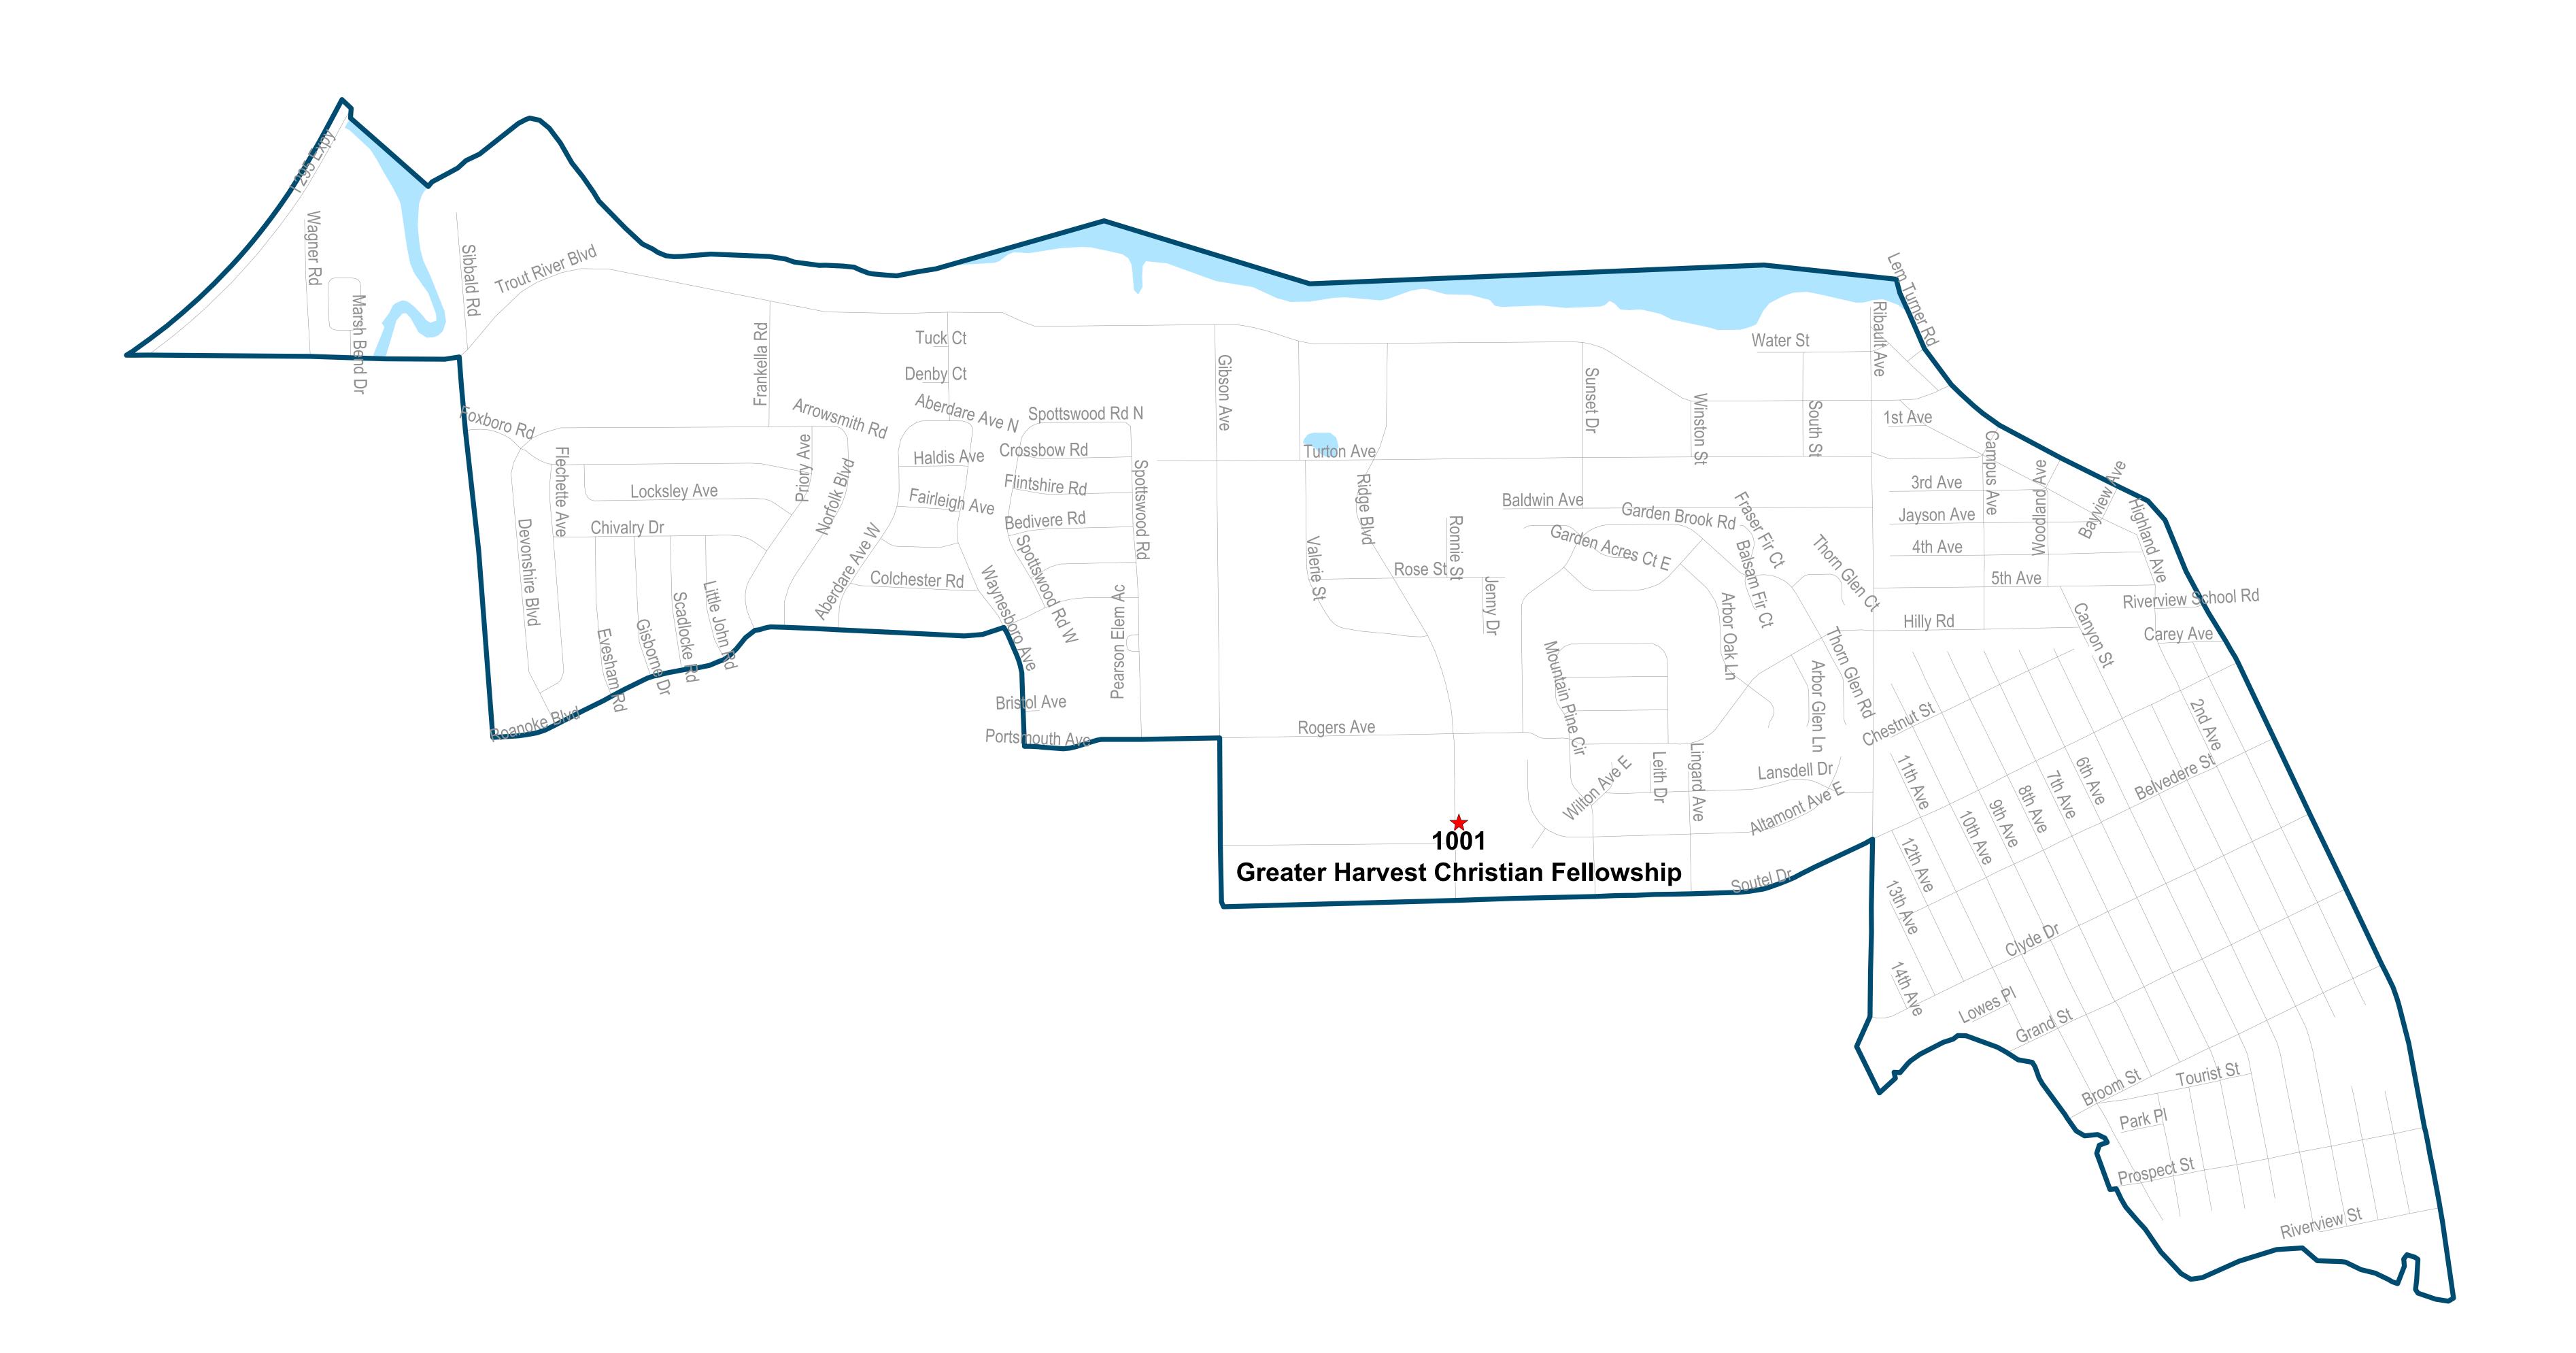

#### Duval County Supervisor of Elections Precinct 1001 Greater Harvest Christian Fellowship

Greater Harvest Christian Fellowship 9113 Ridge Blvd Jacksonville, FI 32208

Maps generated using the Duval County Supervisor of Elections Office Geographic Information System contain public information from various departments and agencies. Maps and associated information must be accepted and used by the recipient with the understanding that the primary information sources should be consulted for verification of the information contained on these maps. As such, the Duval County Elections Office provides no warranties, expressed or implied, concerning the accuracy, completeness or reliability or suitability of this data for any other particular use. Furthermore, the Duval County Elections Office assumes no liability whatsoever associated

with the use or misuse of such data. Map created on 12/23 by AMT