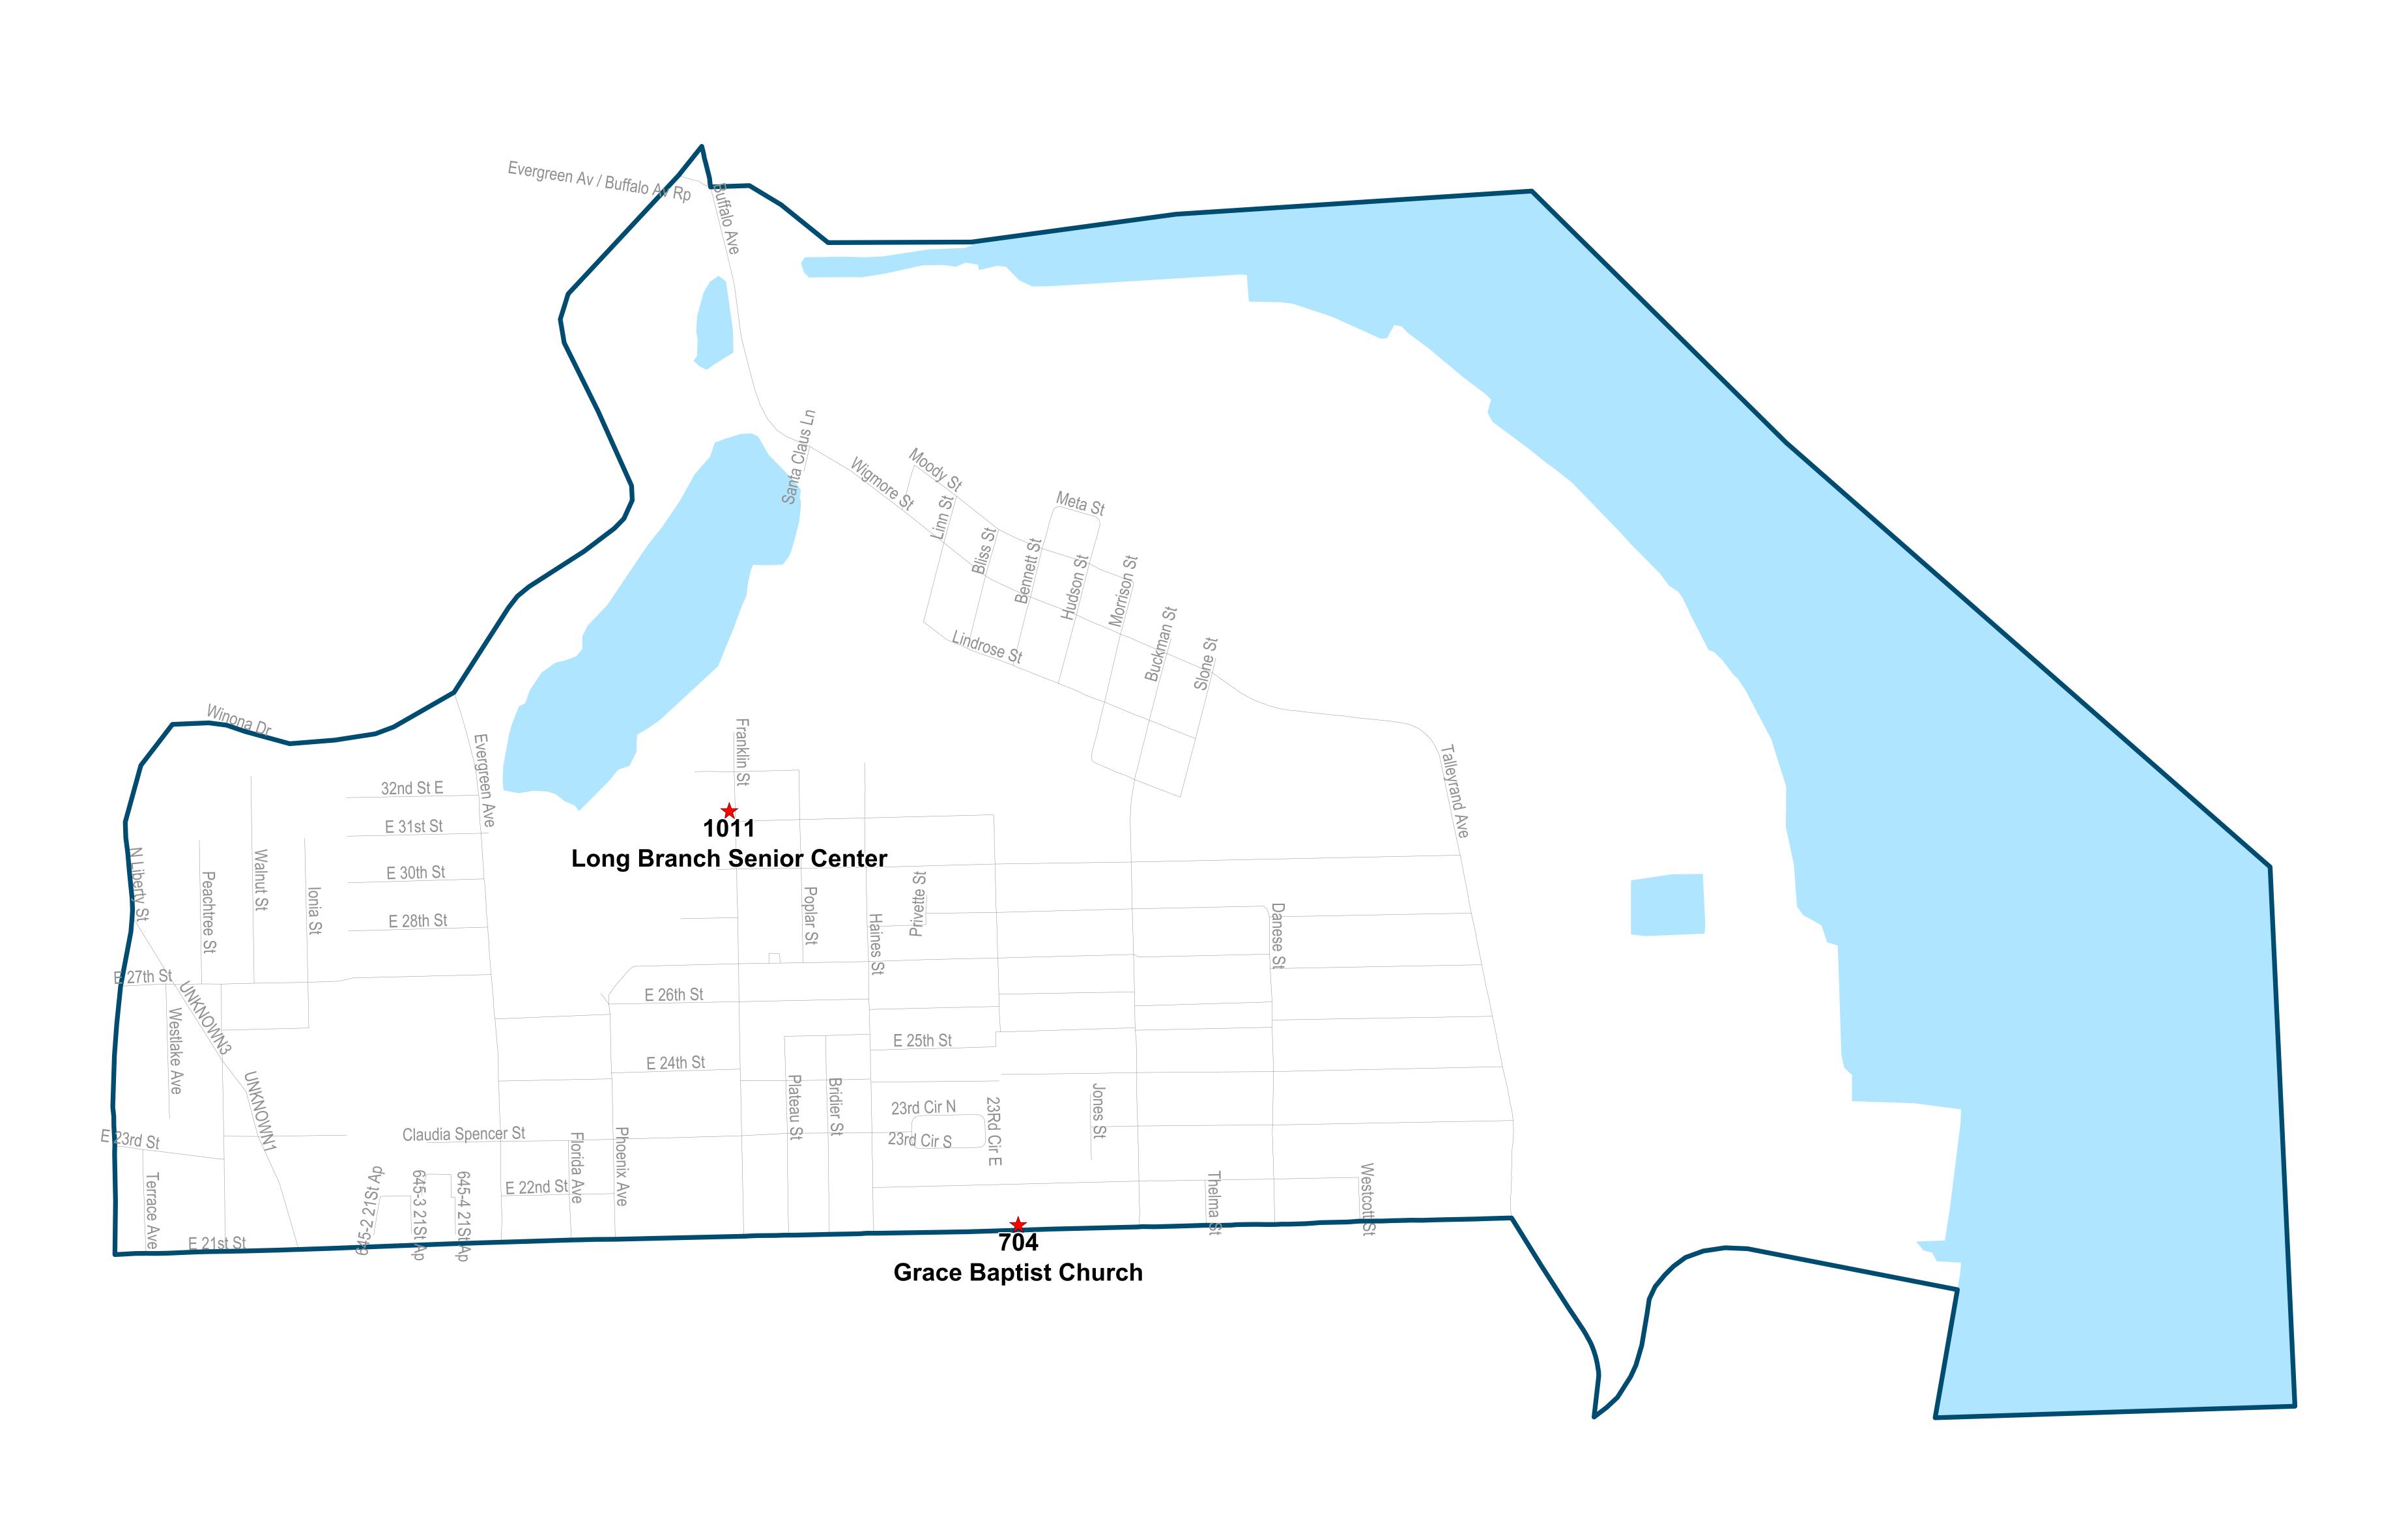

## Duval County Supervisor of Elections Precinct 1011 Long Branch Senior Center 4110 Franklin St

Jacksonville, FI 32206

Maps generated using the Duval County Supervisor of Elections Office Geographic Information System contain public information from various departments and agencies. Maps and associated information must be accepted and used by the recipient with the understanding that the primary information sources should be consulted for verification of the information contained on these maps. As such, the Duval County Elections Office provides no warranties, As such, the Duvar County Elections Once provides no warranges, expressed or implied, concerning the accuracy, completeness or reliability or suitability of this data for any other particular use. Furthermore, the Duval County Elections Office assumes no liability whatsoever associated with the use or misuse of such data. Map created on 12/23 by AMT