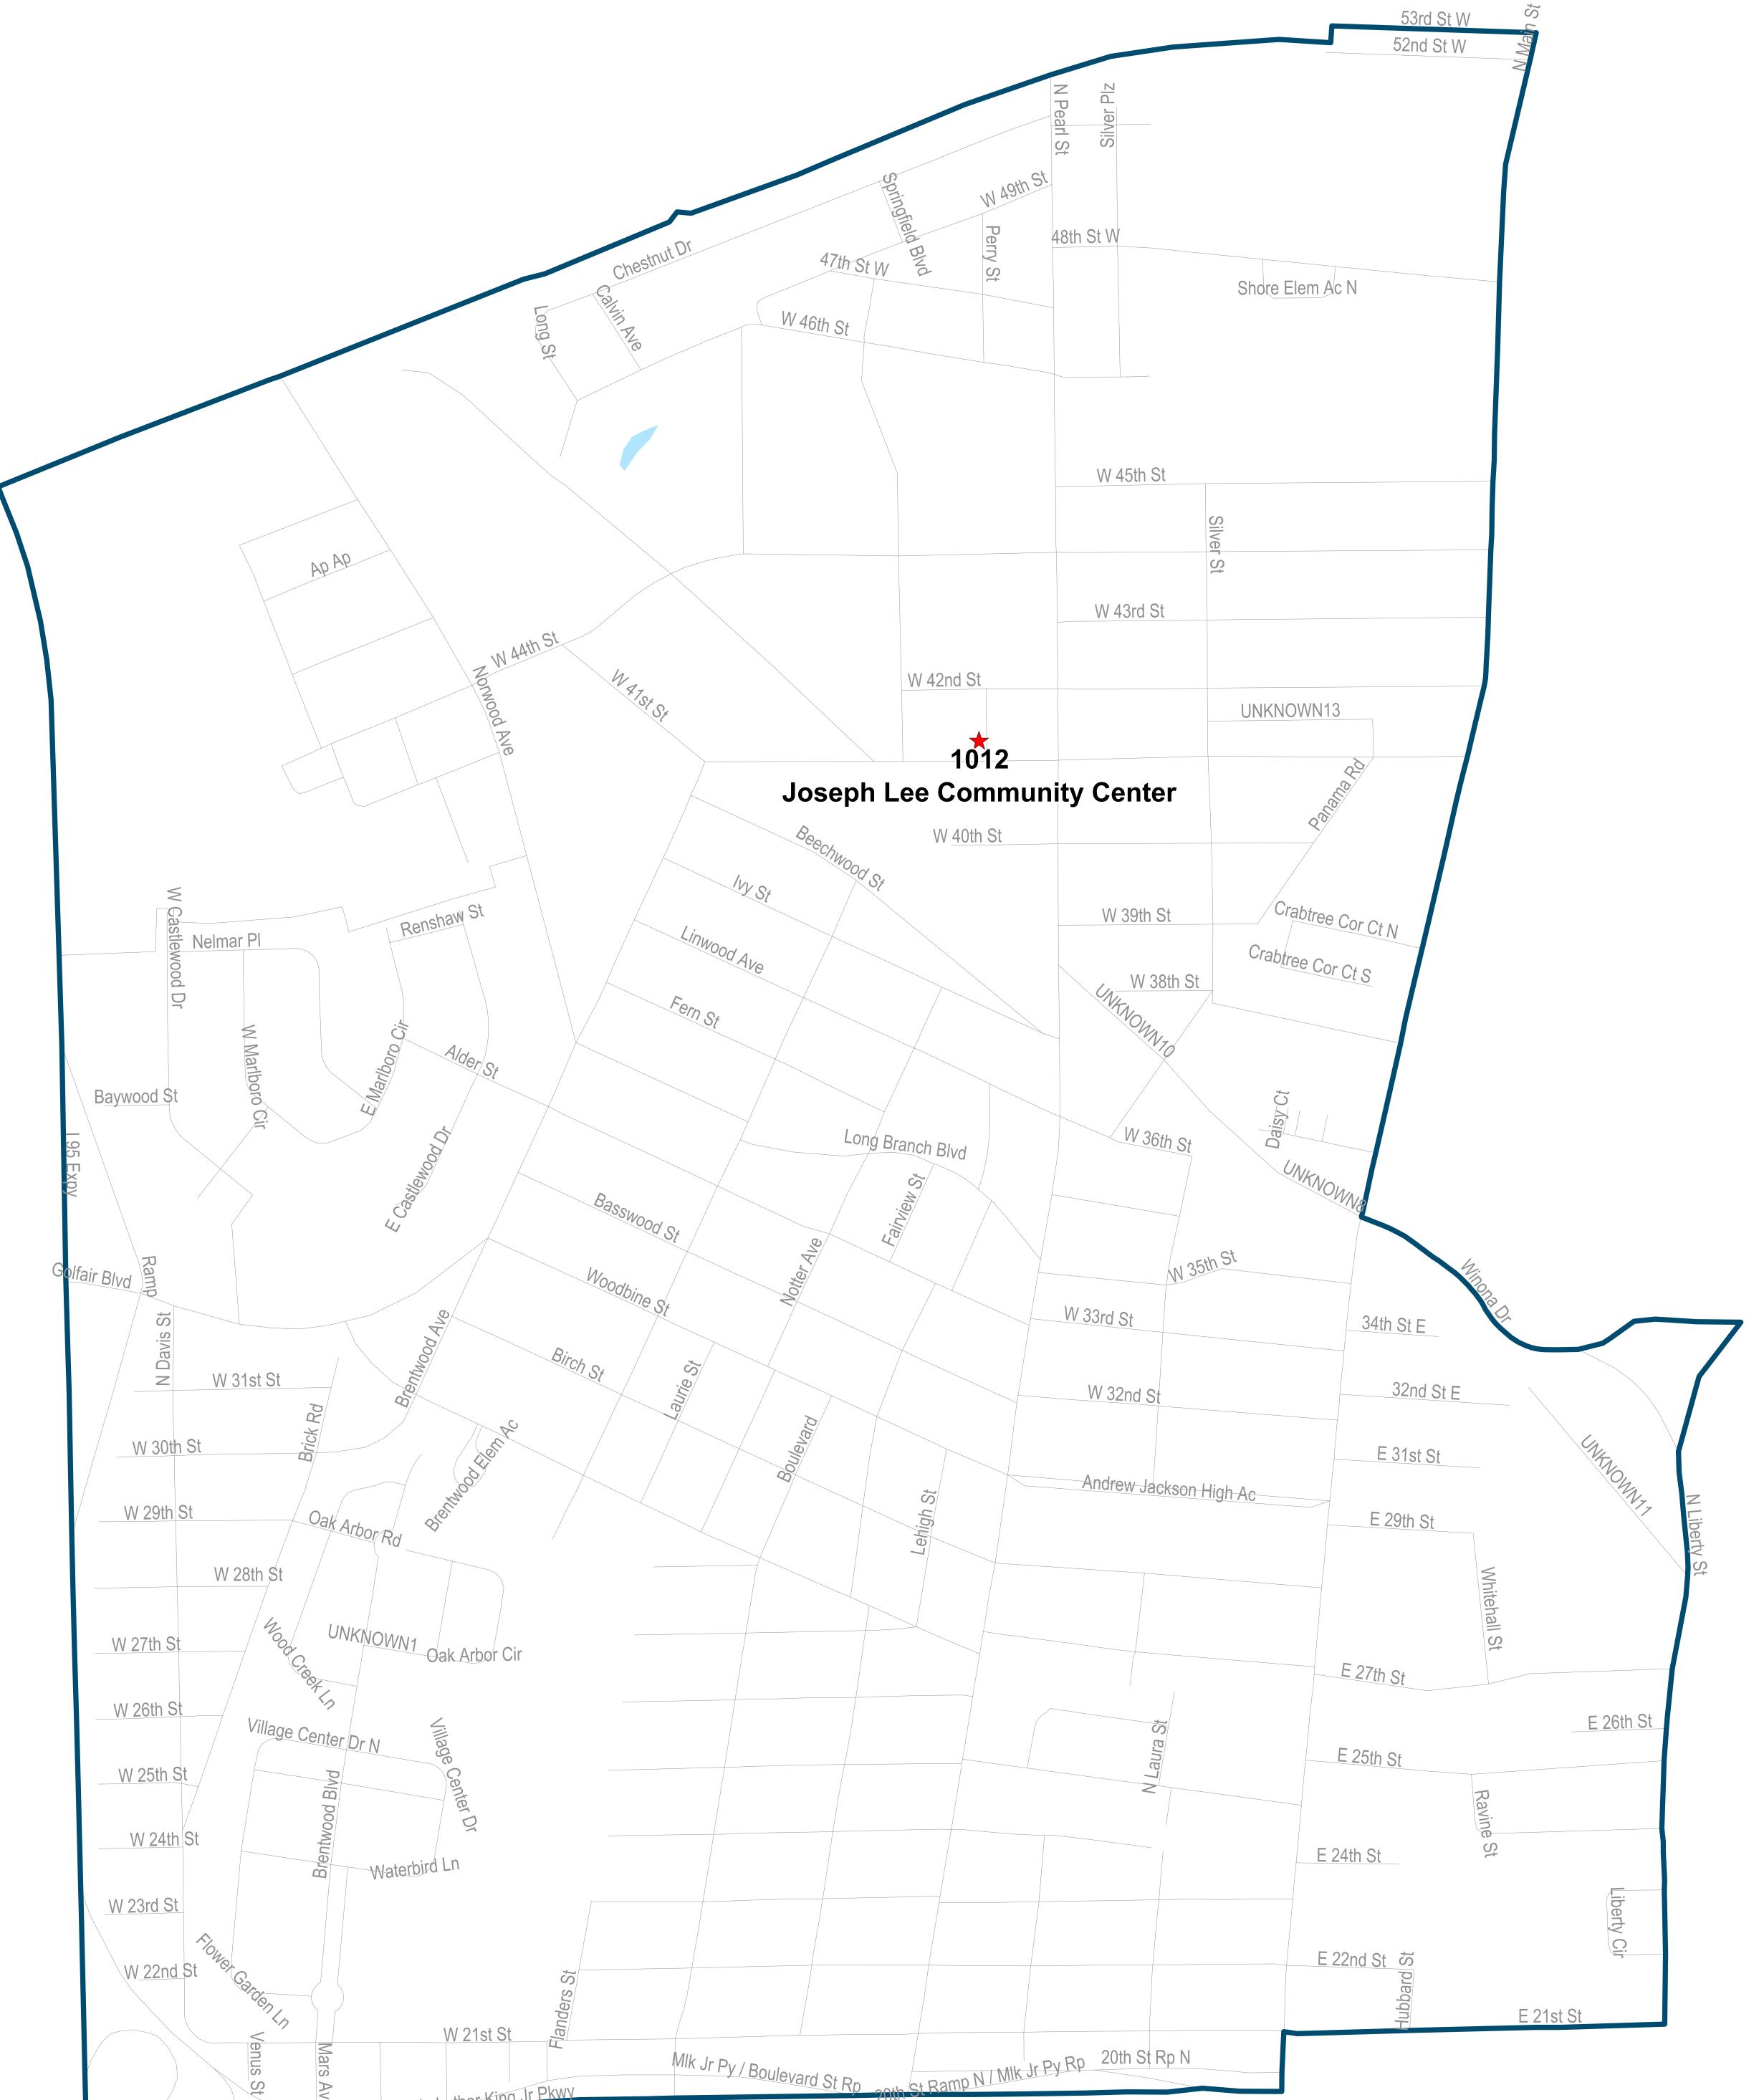

#### Duval County Supervisor of Elections Precinct 1012

Joseph Lee Community Center 5120 Perry St Jacksonville, FI 32208

Maps generated using the Duval County Supervisor of Elections Office Geographic Information System contain public information from various departments and agencies. Maps and associated information must be accepted and used by the recipient with the understanding that the primary information sources should be consulted for verification of the information contained on these maps. As such, the Duval County Elections Office provides no warranties, expressed or implied, concerning the accuracy, completeness or reliability or suitability of this data for any other particular use. Furthermore, the Duval County Elections Office assumes no liability whatsoever associated with the use or misuse of such data.